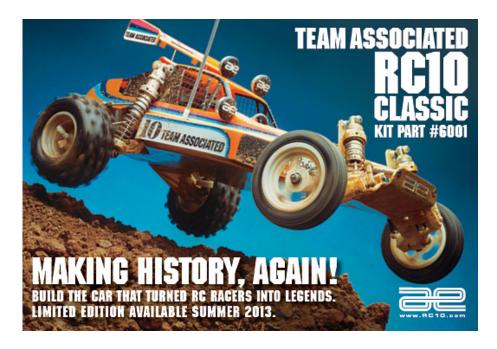

## Make History Again with the RC10 Classic Kit!

## #6001 RC10 Classic Kit Features:

- Authentic replica of the RC10 Buggy Kit originally released in 1984
- Gold anodized 6061-T6 aluminum monocoque tub chassis
- · Fully adjustable four-wheel independent suspension
- Long travel, fluid-filled gold-anodized aluminum coil-over shocks
- Low-profile, sealed, six-gear transmission
- · VariLok adjustable ball differential
- Exceptional ground clearance with low center of gravity
- Pro-Line front and rear tires with modular racing wheels
- Clear ProTech body with driver figure and wing
- · Fiberglass shock towers
- · Oilite bushings throughout
- · Accepts 6-cell NiMh and 2S LiPo battery packs

## **Limited Edition — Pre-order Now!**