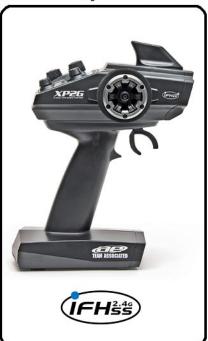

Additional features include the XP water-resistant speed control and XP 2.4GHz radio system. The front and rear sealed metal gear differentials are connected together with a tough aluminum drive shaft that handles all of the Reedy brushless power. Imperfections in the road are managed by four adjustable fluid-filled, coil-over tuned shocks.

Reedy WolfPack 6-cell NiMH battery with High Current T-plug

Water-resistant XP SC500-BL ESC with High Current T-plug

Reedy 3300kV brushless motor

XP 2.4 GHz radio system

#### **Apex Scion Racing FR-S RTR Features:**

- Fully assembled Ready-To-Run all-wheel-drive chassis that accepts NiMH or LiPo type batteries
- Scion Racing FR-S Rocket Bunny replica body
- 10-spoke wheels come mounted with high-grip racing tires and feature detailed brake components
- Powerful Reedy 3300kV 540 brushless motor
- Water-resistant XP SC500-BL brushless speed control with High Current T-plug Connector (2S-3S LiPo compatible)
- XP 2.4Ghz radio system with XP metal-gear steering servo
- Reedy WolfPack 6-cell NiMH battery with High Current T-plug Connector and AC peak detection wall charger included
- Adjustable fluid-filled, coil-over tuned shock absorbers
- All-metal gear transmission with sealed differentials
- Steel CVA drive axles front and rear
- Metric hardware and ball bearings throughout