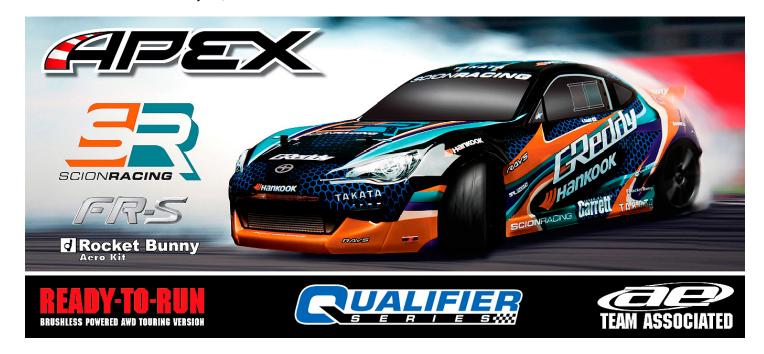

### **Apex Scion Racing FR-S GReddy**

**Brushless Powered All-Wheel-Drive Ready-To-Run** 

The Scion Racing GReddy Powered FR-S is poised to smoke the competition!

The Apex Scion FR-S is the newest addition from Team Associated's Qualifier Series. Built on the all-wheel-drive Apex chassis, the Scion Racing GReddy FR-S replica comes fully assembled and Ready-to-Run with factory-installed Reedy brushless power, including a Reedy WolfPack 6-cell battery wired with a High Current T-Plug.

The high-grip treaded racing tires are mounted on scale replica 10-spoke hex drive wheels featuring detailed brake rotors and calipers. Topping it all off is the factory-finished Scion Racing FR-S Rocket Bunny Aero Kit body that replicates every detail of the car driven and raced by Ken Gushi!

Scion Racing FR-S Rocket Bunny replica body

10-spoke wheels come mounted with high-grip racing tires

Front and rear sealed metal gear differentials and tough aluminum drive shaft

XP metal-gear steering servo

#### **Apex Scion Racing FR-S RTR Features:**

- Fully assembled Ready-To-Run all-wheel-drive chassis that accepts NiMH or LiPo type batteries
- Scion Racing FR-S Rocket Bunny replica body
- 10-spoke wheels come mounted with high-grip racing tires and feature detailed brake components
- Powerful Reedy 3300kV 540 brushless motor
- Water-resistant XP SC500-BL brushless speed control with High Current T-plug Connector (2S-3S LiPo compatible)
- XP 2.4Ghz radio system with XP metal-gear steering servo
- Reedy WolfPack 6-cell NiMH battery with High Current T-plug Connector and AC peak detection wall charger included
- Adjustable fluid-filled, coil-over tuned shock absorbers
- All-metal gear transmission with sealed differentials
- Steel CVA drive axles front and rear
- Metric hardware and ball bearings throughout