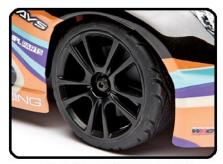

The high-grip treaded racing tires are mounted on scale replica 10-spoke hex drive wheels featuring detailed brake rotors and calipers. Topping it all off is the factory-finished Scion Racing FR-S Rocket Bunny Aero Kit body that replicates every detail of the car driven and raced by Ken Gushi!

Scion Racing FR-S Rocket Bunny replica body

10-spoke wheels come mounted with high-grip racing tires

Front and rear sealed metal gear differentials and tough aluminum drive shaft

XP metal-gear steering servo