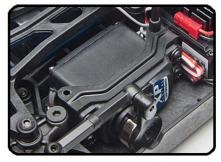

Additional features include the XP water-resistant speed control and XP 2.4GHz radio system. The front and rear sealed metal gear differentials are connected together with a tough aluminum drive shaft that handles all of the Reedy brushless power. Imperfections in the road are managed by four adjustable fluid-filled, coil-over tuned shocks.

Scion Racing FR-S Rocket Bunny replica body

10-spoke wheels come mounted with high-grip racing tires

Front and rear sealed metal gear differentials and tough aluminum drive shaft

XP metal-gear steering servo

#### **Apex Scion Racing FR-S RTR Features:**

- Fully assembled Ready-To-Run all-wheel-drive chassis that accepts NiMH or LiPo type batteries
- Scion Racing FR-S Rocket Bunny replica body
- 10-spoke wheels come mounted with high-grip racing tires and feature detailed brake components
- Powerful Reedy 3300kV 540 brushless motor
- Water-resistant XP SC500-BL brushless speed control with High Current T-plug Connector (2S-3S LiPo compatible)
- XP 2.4Ghz radio system with XP metal-gear steering servo
- Reedy WolfPack 6-cell NiMH battery with High Current T-plug Connector and AC peak detection wall charger included
- Adjustable fluid-filled, coil-over tuned shock absorbers
- All-metal gear transmission with sealed differentials
- Steel CVA drive axles front and rear
- Metric hardware and ball bearings throughout