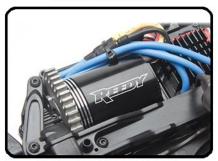

Additional features include the XP water-resistant speed control and XP 2.4GHz radio system. The front and rear sealed metal gear differentials are connected together with a tough aluminum drive shaft that handles all of the Reedy brushless power. Imperfections in the road are managed by four adjustable fluid-filled, coil-over tuned shocks.

Reedy WolfPack 6-cell NiMH battery with High Current T-plug

Water-resistant XP SC500-BL ESC with High Current T-plug

Reedy 3300kV brushless motor

XP 2.4 GHz radio system

#### **Apex Scion Racing FR-S RTR Features:**

- Fully assembled Ready-To-Run all-wheel-drive chassis that accepts NiMH or LiPo type batteries
- Scion Racing FR-S Rocket Bunny replica body
- 10-spoke wheels come mounted with high-grip racing tires and feature detailed brake components
- Powerful Reedy 3300kV 540 brushless motor
- Water-resistant XP SC500-BL brushless speed control with High Current T-plug Connector (2S-3S LiPo compatible)
- XP 2.4Ghz radio system with XP metal-gear steering servo
- Reedy WolfPack 6-cell NiMH battery with High Current T-plug Connector and AC peak detection wall charger included
- Adjustable fluid-filled, coil-over tuned shock absorbers
- All-metal gear transmission with sealed differentials
- Steel CVA drive axles front and rear
- Metric hardware and ball bearings throughout