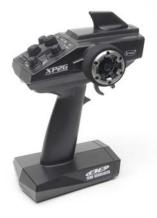

Additional features include the XP water-resistant speed control and XP 2.4GHz radio system. The front and rear sealed metal gear differentials are connected together with a tough aluminum drive shaft that handles all of the Reedy brushless power. Imperfections in the road are managed by four adjustable fluid-filled, coil-over tuned shocks.

#### **Apex Scion Racing FR-S RTR Features:**

- Fully assembled Ready-To-Run all-wheel-drive chassis that accepts NiMH or LiPo type batteries
- Scion Racing FR-S Rocket Bunny replica body
- 10-spoke wheels come mounted with high-grip racing tires and feature detailed brake components
- Powerful Reedy 3300kV 540 brushless motor
- Water-resistant XP SC500-BL brushless speed control with High Current T-plug Connector (2S-3S LiPo compatible)
- XP 2.4Ghz radio system with XP metal-gear steering servo
- Reedy WolfPack 6-cell NiMH battery with High Current T-plug Connector and AC peak detection wall charger included
- Adjustable fluid-filled, coil-over tuned shock absorbers
- All-metal gear transmission with sealed differentials
- Steel CVA drive axles front and rear
- Metric hardware and ball bearings throughout