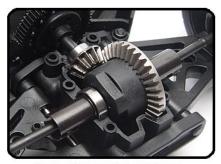

Additional features include the XP water-resistant speed control and XP 2.4GHz radio system. The front and rear sealed metal gear differentials are connected together with a tough aluminum drive shaft that handles all of the Reedy brushless power. Imperfections in the road are managed by four adjustable fluid-filled, coil-over tuned shocks.

#### **Apex Scion Racing FR-S RTR Features:**

- Fully assembled Ready-To-Run all-wheel-drive chassis that accepts NiMH or LiPo type batteries
- Scion Racing FR-S Rocket Bunny replica body
- 10-spoke wheels come mounted with high-grip racing tires and feature detailed brake components
- Powerful Reedy 3300kV 540 brushless motor
- Water-resistant XP SC500-BL brushless speed control with High Current T-plug Connector (2S-3S LiPo compatible)
- XP 2.4Ghz radio system with XP metal-gear steering servo
- Reedy WolfPack 6-cell NiMH battery with High Current T-plug Connector and AC peak detection wall charger included
- Adjustable fluid-filled, coil-over tuned shock absorbers
- All-metal gear transmission with sealed differentials
- Steel CVA drive axles front and rear
- Metric hardware and ball bearings throughout