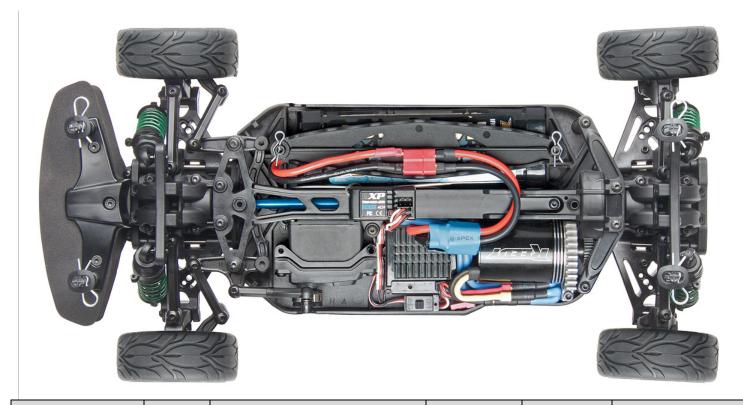

Additional features include the XP water-resistant speed control and XP 2.4GHz radio system. The front and rear sealed metal gear differentials are connected together with a tough aluminum drive shaft that handles all of the Reedy brushless power. Imperfections in the road are managed by four adjustable fluid-filled, coil-over tuned shocks.

Scion Racing FR-S Rocket Bunny replica body

10-spoke wheels come mounted with high-grip racing tires

Front and rear sealed metal gear differentials and tough aluminum drive shaft

XP metal-gear steering servo

Reedy WolfPack 6-cell NiMH battery with High Current T-plug

Water-resistant XP SC500-BL ESC with High Current T-plug

Reedy 3300kV brushless motor

XP 2.4 GHz radio system

#### **Apex Scion Racing FR-S RTR Features:**

- Fully assembled Ready-To-Run all-wheel-drive chassis that accepts NiMH or LiPo type batteries
- Scion Racing FR-S Rocket Bunny replica body
- 10-spoke wheels come mounted with high-grip racing tires and feature detailed brake components
- Powerful Reedy 3300kV 540 brushless motor
- Water-resistant XP SC500-BL brushless speed control with High Current T-plug Connector (2S-3S LiPo compatible)
- XP 2.4Ghz radio system with XP metal-gear steering servo
- Reedy WolfPack 6-cell NiMH battery with High Current T-plug Connector and AC peak detection wall charger included
- Adjustable fluid-filled, coil-over tuned shock absorbers
- All-metal gear transmission with sealed differentials
- Steel CVA drive axles front and rear
- Metric hardware and ball bearings throughout