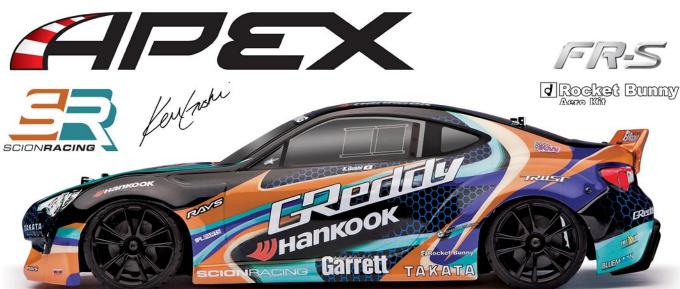

### **Apex Scion Racing FR-S GReddy**

**Brushless Powered All-Wheel-Drive Ready-To-Run** 

The Scion Racing GReddy Powered FR-S is poised to smoke the competition!

The Apex Scion FR-S is the newest addition from Team Associated's Qualifier Series. Built on the all-wheel-drive Apex chassis, the Scion Racing GReddy FR-S replica comes fully assembled and Ready-to-Run with factory-installed Reedy brushless power, including a Reedy WolfPack 6-cell battery wired with a High Current T-Plug.

The high-grip treaded racing tires are mounted on scale replica 10-spoke hex drive wheels featuring detailed brake rotors and calipers. Topping it all off is the factory-finished Scion Racing FR-S Rocket Bunny Aero Kit body that replicates every detail of the car driven and raced by Ken Gushi!

Scion Racing FR-S Rocket Bunny replica body

10-spoke wheels come mounted with high-grip racing tires

Front and rear sealed metal gear differentials and tough aluminum drive shaft

XP metal-gear steering servo