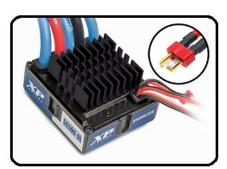

Additional features include the XP water-resistant speed control and XP 2.4GHz radio system. The front and rear sealed metal gear differentials are connected together with a tough aluminum drive shaft that handles all of the Reedy brushless power. Imperfections in the road are managed by four adjustable fluid-filled, coil-over tuned shocks.

Reedy WolfPack 6-cell NiMH battery with High Current T-plug

Water-resistant XP SC500-BL ESC with High Current T-plug

Reedy 3300kV brushless motor

XP 2.4 GHz radio system

#### **Apex Scion Racing FR-S RTR Features:**

- Fully assembled Ready-To-Run all-wheel-drive chassis that accepts NiMH or LiPo type batteries
- Scion Racing FR-S Rocket Bunny replica body
- 10-spoke wheels come mounted with high-grip racing tires and feature detailed brake components
- Powerful Reedy 3300kV 540 brushless motor
- Water-resistant XP SC500-BL brushless speed control with High Current T-plug Connector (2S-3S LiPo compatible)
- XP 2.4Ghz radio system with XP metal-gear steering servo
- Reedy WolfPack 6-cell NiMH battery with High Current T-plug Connector and AC peak detection wall charger included
- Adjustable fluid-filled, coil-over tuned shock absorbers
- All-metal gear transmission with sealed differentials
- Steel CVA drive axles front and rear
- Metric hardware and ball bearings throughout