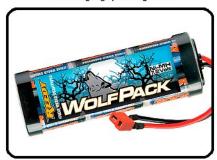

### **Apex Scion Racing FR-S GReddy**

**Brushless Powered All-Wheel-Drive Ready-To-Run** 

The Scion Racing GReddy Powered FR-S is poised to smoke the competition!

The Apex Scion FR-S is the newest addition from Team Associated's Qualifier Series. Built on the all-wheel-drive Apex chassis, the Scion Racing GReddy FR-S replica comes fully assembled and Ready-to-Run with factory-installed Reedy brushless power, including a Reedy WolfPack 6-cell battery wired with a High Current T-Plug.

Reedy WolfPack 6-cell NiMH battery with High Current T-plug

Water-resistant XP SC500-BL ESC with High Current T-plug

Reedy 3300kV brushless motor

XP 2.4 GHz radio system

#### **Apex Scion Racing FR-S RTR Features:**

- Fully assembled Ready-To-Run all-wheel-drive chassis that accepts NiMH or LiPo type batteries
- Scion Racing FR-S Rocket Bunny replica body
- 10-spoke wheels come mounted with high-grip racing tires and feature detailed brake components
- Powerful Reedy 3300kV 540 brushless motor
- Water-resistant XP SC500-BL brushless speed control with High Current T-plug Connector (2S-3S LiPo compatible)
- XP 2.4Ghz radio system with XP metal-gear steering servo
- Reedy WolfPack 6-cell NiMH battery with High Current T-plug Connector and AC peak detection wall charger included
- Adjustable fluid-filled, coil-over tuned shock absorbers
- All-metal gear transmission with sealed differentials
- Steel CVA drive axles front and rear
- Metric hardware and ball bearings throughout