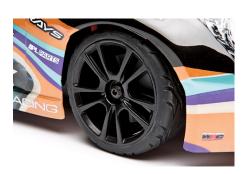

The high-grip treaded racing tires are mounted on scale replica 10-spoke hex drive wheels featuring detailed brake rotors and calipers. Topping it all off is the factory-finished Scion Racing FR-S Rocket Bunny Aero Kit body that replicates every detail of the car driven and raced by Ken Gushi!

Scion Racing FR-S Rocket Bunny replica body

10-spoke wheels come mounted with high-grip racing tires

Front and rear sealed metal gear differentials and tough aluminum drive shaft

XP metal-gear steering servo

#### **Apex Scion Racing FR-S RTR Features:**

- Fully assembled Ready-To-Run all-wheel-drive chassis that accepts NiMH or LiPo type batteries
- Scion Racing FR-S Rocket Bunny replica body
- 10-spoke wheels come mounted with high-grip racing tires and feature detailed brake components
- Powerful Reedy 3300kV 540 brushless motor
- Water-resistant XP SC500-BL brushless speed control with High Current T-plug Connector (2S-3S LiPo compatible)
- XP 2.4Ghz radio system with XP metal-gear steering servo
- Reedy WolfPack 6-cell NiMH battery with High Current T-plug Connector and AC peak detection wall charger included
- Adjustable fluid-filled, coil-over tuned shock absorbers
- All-metal gear transmission with sealed differentials
- Steel CVA drive axles front and rear
- Metric hardware and ball bearings throughout