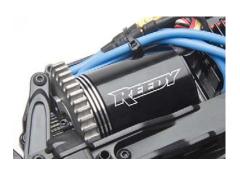

Reedy WolfPack 6-cell NiMH battery with High Current T-plug

Water-resistant XP SC500-BL ESC with High Current T-plug

Reedy 3300kV brushless motor

XP 2.4 GHz radio system

#### **Apex Scion Racing FR-S RTR Features:**

- Fully assembled Ready-To-Run all-wheel-drive chassis that accepts NiMH or LiPo type batteries
- Scion Racing FR-S Rocket Bunny replica body
- 10-spoke wheels come mounted with high-grip racing tires and feature detailed brake components
- Powerful Reedy 3300kV 540 brushless motor
- Water-resistant XP SC500-BL brushless speed control with High Current T-plug Connector (2S-3S LiPo compatible)
- XP 2.4Ghz radio system with XP metal-gear steering servo
- Reedy WolfPack 6-cell NiMH battery with High Current T-plug Connector and AC peak detection wall charger included
- Adjustable fluid-filled, coil-over tuned shock absorbers
- All-metal gear transmission with sealed differentials
- Steel CVA drive axles front and rear
- Metric hardware and ball bearings throughout