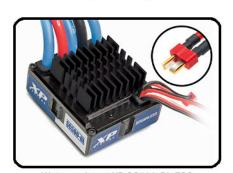

Additional features include the XP water-resistant speed control and XP 2.4GHz radio system. The front and rear sealed metal gear differentials are connected together with a tough aluminum drive shaft that handles all of the Reedy brushless power. Imperfections in the road are managed by four adjustable fluid-filled, coilover tuned shocks.

## **Apex Lexus RC F Ready-To-Run Features:**

- Two body color schemes available
- Fully assembled Ready-To-Run all-wheel-drive chassis that accepts NiMH or LiPo batteries
- Lexus RC F performance coupe replica body comes factory-finished
- Lexus RC F 20-spoke replica wheels come mounted with high-grip racing tires and feature detailed brake components
- Powerful Reedy 3300kV 540 brushless motor
- Water-resistant XP SC500-BL brushless speed control with High Current T-plug Connector (2S-3S LiPo compatible)
- XP 2.4Ghz radio system with XP metal-gear steering servo
- Reedy WolfPack 6-cell NiMH battery with High Current T-plug Connector and AC peak detection wall charger included
- Adjustable fluid-filled coil-over tuned shock absorbers
- All-metal gear transmission with sealed differentials
- Steel CVA drive axles front and rear
- Metric hardware and ball bearings throughout