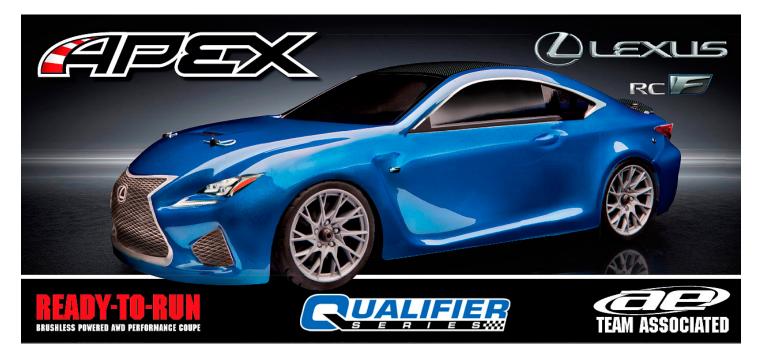

## **Apex Lexus RC F Performance Coupe**

**Brushless Powered All-Wheel-Drive Ready-To-Run** 

The All-New Lexus RC F Performance Coupe breathes performance and exhilaration from the asphalt up!

The Apex Lexus RC F is the newest release from Team Associated's Qualifier Series. Built on the all-wheel-drive Apex chassis, the Lexus RC F performance coupe replica comes fully assembled and Ready-to-Run with factory-installed Reedy brushless power, including a Reedy WolfPack 6-cell battery wired with a High Current T-Plug.

The high-grip, treaded racing tires are mounted on scale replica Lexus RC F 20-spoke hex-drive wheels featuring detailed brake rotors and calipers. Topping it all off is the factory-finished Lexus RC F body that replicates every detail of the most powerful of Lexus production cars!

Lexus RC F performance coupe replica body. Two color body schemes available.

20-spoke wheels come mounted with high-grip racing tires

Front and rear sealed metal gear differentials and tough aluminum drive shaft

## **Apex Lexus RC F Ready-To-Run Features:**

- Two body color schemes available
- Fully assembled Ready-To-Run all-wheel-drive chassis that accepts NiMH or LiPo batteries
- Lexus RC F performance coupe replica body comes factory-finished
- Lexus RC F 20-spoke replica wheels come mounted with high-grip racing tires and feature detailed brake components
- Powerful Reedy 3300kV 540 brushless motor
- Water-resistant XP SC500-BL brushless speed control with High Current T-plug Connector (2S-3S LiPo compatible)
- XP 2.4Ghz radio system with XP metal-gear steering servo
- Reedy WolfPack 6-cell NiMH battery with High Current T-plug Connector and AC peak detection wall charger included
- Adjustable fluid-filled coil-over tuned shock absorbers
- All-metal gear transmission with sealed differentials
- Steel CVA drive axles front and rear
- Metric hardware and ball bearings throughout