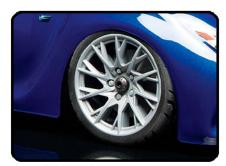

The high-grip, treaded racing tires are mounted on scale replica Lexus RC F 20-spoke hex-drive wheels featuring detailed brake rotors and calipers. Topping it all off is the factory-finished Lexus RC F body that replicates every detail of the most powerful of Lexus production cars!

Lexus RC F performance coupe replica body. Two color body schemes available.

20-spoke wheels come mounted with high-grip racing tires

Front and rear sealed metal gear differentials and tough aluminum drive shaft

## **Apex Lexus RC F Ready-To-Run Features:**

- Two body color schemes available
- Fully assembled Ready-To-Run all-wheel-drive chassis that accepts NiMH or LiPo batteries
- Lexus RC F performance coupe replica body comes factory-finished
- Lexus RC F 20-spoke replica wheels come mounted with high-grip racing tires and feature detailed brake components
- Powerful Reedy 3300kV 540 brushless motor
- Water-resistant XP SC500-BL brushless speed control with High Current T-plug Connector (2S-3S LiPo compatible)
- XP 2.4Ghz radio system with XP metal-gear steering servo
- Reedy WolfPack 6-cell NiMH battery with High Current T-plug Connector and AC peak detection wall charger included
- Adjustable fluid-filled coil-over tuned shock absorbers
- All-metal gear transmission with sealed differentials
- Steel CVA drive axles front and rear
- Metric hardware and ball bearings throughout