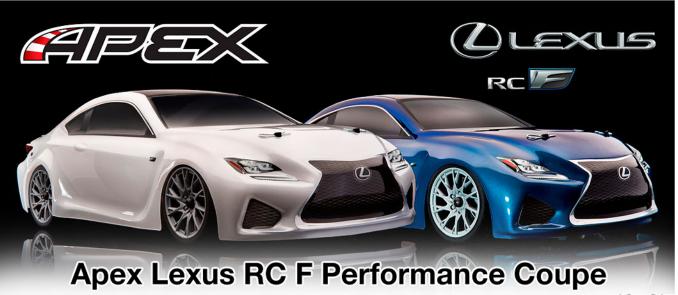

## **Apex Lexus RC F Performance Coupe**

**Brushless Powered All-Wheel-Drive Ready-To-Run** 

The All-New Lexus RC F Performance Coupe breathes performance and exhilaration from the asphalt up!

The Apex Lexus RC F is the newest release from Team Associated's Qualifier Series. Built on the all-wheel-drive Apex chassis, the Lexus RC F performance coupe replica comes fully assembled and Ready-to-Run with factory-installed Reedy brushless power, including a Reedy WolfPack 6-cell battery wired with a High Current T-Plug.

Lexus RC F performance coupe replica body. Two color body schemes available.

20-spoke wheels come mounted with high-grip racing tires

Front and rear sealed metal gear differentials and tough aluminum drive shaft

## **Apex Lexus RC F Ready-To-Run Features:**

- Two body color schemes available
- Fully assembled Ready-To-Run all-wheel-drive chassis that accepts NiMH or LiPo batteries
- Lexus RC F performance coupe replica body comes factory-finished
- Lexus RC F 20-spoke replica wheels come mounted with high-grip racing tires and feature detailed brake components
- Powerful Reedy 3300kV 540 brushless motor
- Water-resistant XP SC500-BL brushless speed control with High Current T-plug Connector (2S-3S LiPo compatible)
- XP 2.4Ghz radio system with XP metal-gear steering servo
- Reedy WolfPack 6-cell NiMH battery with High Current T-plug Connector and AC peak detection wall charger included
- Adjustable fluid-filled coil-over tuned shock absorbers
- All-metal gear transmission with sealed differentials
- Steel CVA drive axles front and rear
- Metric hardware and ball bearings throughout