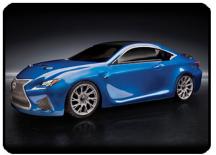

## **Apex Lexus RC F Performance Coupe**

**Brushless Powered All-Wheel-Drive Ready-To-Run** 

The All-New Lexus RC F Performance Coupe breathes performance and exhilaration from the asphalt up!

The Apex Lexus RC F is the newest release from Team Associated's Qualifier Series. Built on the all-wheel-drive Apex chassis, the Lexus RC F performance coupe replica comes fully assembled and Ready-to-Run with factory-installed Reedy brushless power, including a Reedy WolfPack 6-cell battery wired with a High Current T-Plug.

The high-grip, treaded racing tires are mounted on scale replica Lexus RC F 20-spoke hex-drive wheels featuring detailed brake rotors and calipers. Topping it all off is the factory-finished Lexus RC F body that replicates every detail of the most powerful of Lexus production cars!

## **Apex Lexus RC F Ready-To-Run Features:**

- Two body color schemes available
- Fully assembled Ready-To-Run all-wheel-drive chassis that accepts NiMH or LiPo batteries
- Lexus RC F performance coupe replica body comes factory-finished
- Lexus RC F 20-spoke replica wheels come mounted with high-grip racing tires and feature detailed brake components
- Powerful Reedy 3300kV 540 brushless motor
- Water-resistant XP SC500-BL brushless speed control with High Current T-plug Connector (2S-3S LiPo compatible)
- XP 2.4Ghz radio system with XP metal-gear steering servo
- Reedy WolfPack 6-cell NiMH battery with High Current T-plug Connector and AC peak detection wall charger included
- Adjustable fluid-filled coil-over tuned shock absorbers
- All-metal gear transmission with sealed differentials
- Steel CVA drive axles front and rear
- Metric hardware and ball bearings throughout