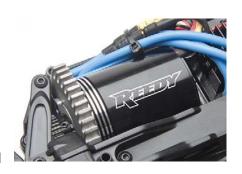

XP metal-gear steering servo

Reedy WolfPack 6-cell NiMH battery and AC peak detection wall charger

Water-resistant XP SC500-BL ESC with High Current T-plug

Reedy 3300kV brushless motor

XP 2.4 GHz radio system

## **Apex Lexus RC F Ready-To-Run Features:**

- Two body color schemes available
- Fully assembled Ready-To-Run all-wheel-drive chassis that accepts NiMH or LiPo batteries
- Lexus RC F performance coupe replica body comes factory-finished
- Lexus RC F 20-spoke replica wheels come mounted with high-grip racing tires and feature detailed brake components
- Powerful Reedy 3300kV 540 brushless motor
- Water-resistant XP SC500-BL brushless speed control with High Current T-plug Connector (2S-3S LiPo compatible)
- XP 2.4Ghz radio system with XP metal-gear steering servo
- Reedy WolfPack 6-cell NiMH battery with High Current T-plug Connector and AC peak detection wall charger included
- Adjustable fluid-filled coil-over tuned shock absorbers
- All-metal gear transmission with sealed differentials
- Steel CVA drive axles front and rear
- Metric hardware and ball bearings throughout