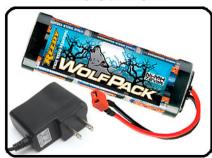

XP metal-gear steering servo

Reedy WolfPack 6-cell NiMH battery and AC peak detection wall charger

Water-resistant XP SC500-BL ESC with High Current T-plug

Reedy 3300kV brushless motor

XP 2.4 GHz radio system

## **Apex Lexus RC F Ready-To-Run Features:**

- Two body color schemes available
- Fully assembled Ready-To-Run all-wheel-drive chassis that accepts NiMH or LiPo batteries
- Lexus RC F performance coupe replica body comes factory-finished
- Lexus RC F 20-spoke replica wheels come mounted with high-grip racing tires and feature detailed brake components
- Powerful Reedy 3300kV 540 brushless motor
- Water-resistant XP SC500-BL brushless speed control with High Current T-plug Connector (2S-3S LiPo compatible)
- XP 2.4Ghz radio system with XP metal-gear steering servo
- Reedy WolfPack 6-cell NiMH battery with High Current T-plug Connector and AC peak detection wall charger included
- Adjustable fluid-filled coil-over tuned shock absorbers
- All-metal gear transmission with sealed differentials
- Steel CVA drive axles front and rear
- Metric hardware and ball bearings throughout