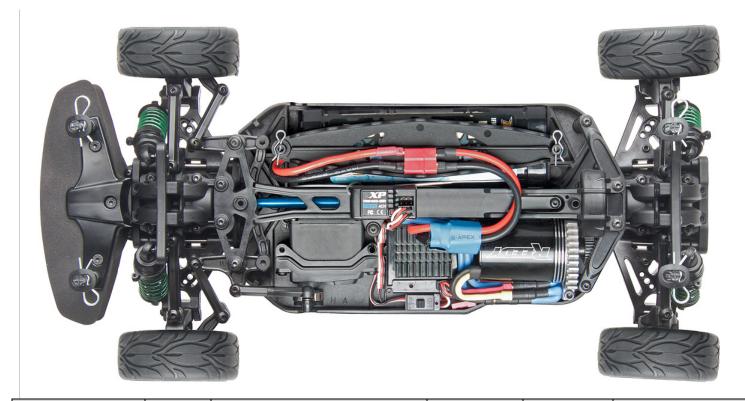

Additional features include the XP water-resistant speed control and XP 2.4GHz radio system. The front and rear sealed metal gear differentials are connected together with a tough aluminum drive shaft that handles all of the Reedy brushless power. Imperfections in the road are managed by four adjustable fluid-filled, coilover tuned shocks.

XP metal-gear steering servo

Reedy WolfPack 6-cell NiMH battery and AC peak detection wall charger

Water-resistant XP SC500-BL ESC with High Current T-plug

Reedy 3300kV brushless motor

XP 2.4 GHz radio system

## **Apex Lexus RC F Ready-To-Run Features:**

- Two body color schemes available
- Fully assembled Ready-To-Run all-wheel-drive chassis that accepts NiMH or LiPo batteries
- Lexus RC F performance coupe replica body comes factory-finished
- Lexus RC F 20-spoke replica wheels come mounted with high-grip racing tires and feature detailed brake components
- Powerful Reedy 3300kV 540 brushless motor
- Water-resistant XP SC500-BL brushless speed control with High Current T-plug Connector (2S-3S LiPo compatible)
- XP 2.4Ghz radio system with XP metal-gear steering servo
- Reedy WolfPack 6-cell NiMH battery with High Current T-plug Connector and AC peak detection wall charger included
- Adjustable fluid-filled coil-over tuned shock absorbers
- All-metal gear transmission with sealed differentials
- Steel CVA drive axles front and rear
- Metric hardware and ball bearings throughout