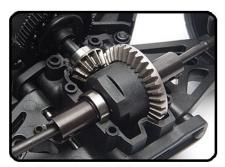

Additional features include the XP water-resistant speed control and XP 2.4GHz radio system. The front and rear sealed metal gear differentials are connected together with a tough aluminum drive shaft that handles all of the Reedy brushless power. Imperfections in the road are managed by four adjustable fluid-filled, coilover tuned shocks.

Lexus RC F performance coupe replica body. Two color body schemes available.

20-spoke wheels come mounted with high-grip racing tires

Front and rear sealed metal gear differentials and tough aluminum drive shaft

## **Apex Lexus RC F Ready-To-Run Features:**

- Two body color schemes available
- Fully assembled Ready-To-Run all-wheel-drive chassis that accepts NiMH or LiPo batteries
- Lexus RC F performance coupe replica body comes factory-finished
- Lexus RC F 20-spoke replica wheels come mounted with high-grip racing tires and feature detailed brake components
- Powerful Reedy 3300kV 540 brushless motor
- Water-resistant XP SC500-BL brushless speed control with High Current T-plug Connector (2S-3S LiPo compatible)
- XP 2.4Ghz radio system with XP metal-gear steering servo
- Reedy WolfPack 6-cell NiMH battery with High Current T-plug Connector and AC peak detection wall charger included
- Adjustable fluid-filled coil-over tuned shock absorbers
- All-metal gear transmission with sealed differentials
- Steel CVA drive axles front and rear
- Metric hardware and ball bearings throughout