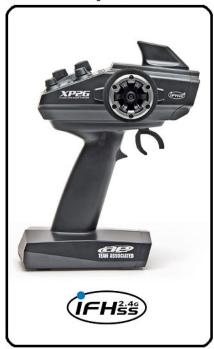

Additional features include the XP water-resistant speed control and XP 2.4GHz radio system. The front and rear sealed metal gear differentials are connected together with a tough aluminum drive shaft that handles all of the Reedy brushless power. Imperfections in the road are managed by four adjustable fluid-filled, coilover tuned shocks.

XP metal-gear steering servo

Reedy WolfPack 6-cell NiMH battery and AC peak detection wall charger

Water-resistant XP SC500-BL ESC with High Current T-plug

Reedy 3300kV brushless motor

XP 2.4 GHz radio system

## **Apex Lexus RC F Ready-To-Run Features:**

- Two body color schemes available
- Fully assembled Ready-To-Run all-wheel-drive chassis that accepts NiMH or LiPo batteries
- Lexus RC F performance coupe replica body comes factory-finished
- Lexus RC F 20-spoke replica wheels come mounted with high-grip racing tires and feature detailed brake components
- Powerful Reedy 3300kV 540 brushless motor
- Water-resistant XP SC500-BL brushless speed control with High Current T-plug Connector (2S-3S LiPo compatible)
- XP 2.4Ghz radio system with XP metal-gear steering servo
- Reedy WolfPack 6-cell NiMH battery with High Current T-plug Connector and AC peak detection wall charger included
- Adjustable fluid-filled coil-over tuned shock absorbers
- All-metal gear transmission with sealed differentials
- Steel CVA drive axles front and rear
- Metric hardware and ball bearings throughout