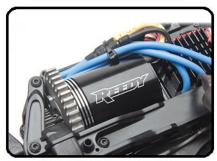

XP metal-gear steering servo

Reedy WolfPack 6-cell NiMH battery and AC peak detection wall charger

Water-resistant XP SC500-BL ESC with High Current T-plug

Reedy 3300kV brushless motor

XP 2.4 GHz radio system

## **Apex Lexus RC F Ready-To-Run Features:**

- Two body color schemes available
- Fully assembled Ready-To-Run all-wheel-drive chassis that accepts NiMH or LiPo batteries
- Lexus RC F performance coupe replica body comes factory-finished
- Lexus RC F 20-spoke replica wheels come mounted with high-grip racing tires and feature detailed brake components
- Powerful Reedy 3300kV 540 brushless motor
- Water-resistant XP SC500-BL brushless speed control with High Current T-plug Connector (2S-3S LiPo compatible)
- XP 2.4Ghz radio system with XP metal-gear steering servo
- Reedy WolfPack 6-cell NiMH battery with High Current T-plug Connector and AC peak detection wall charger included
- Adjustable fluid-filled coil-over tuned shock absorbers
- All-metal gear transmission with sealed differentials
- Steel CVA drive axles front and rear
- Metric hardware and ball bearings throughout