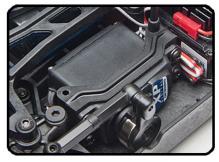

Additional features include the XP water-resistant speed control and XP 2.4GHz radio system. The front and rear sealed metal gear differentials are connected together with a tough aluminum drive shaft that handles all of the Reedy brushless power. Imperfections in the road are managed by four adjustable fluid-filled, coilover tuned shocks.

XP metal-gear steering servo

Reedy WolfPack 6-cell NiMH battery and AC peak detection wall charger

Water-resistant XP SC500-BL ESC with High Current T-plug

Reedy 3300kV brushless motor

XP 2.4 GHz radio system

## **Apex Lexus RC F Ready-To-Run Features:**

- Two body color schemes available
- Fully assembled Ready-To-Run all-wheel-drive chassis that accepts NiMH or LiPo batteries
- Lexus RC F performance coupe replica body comes factory-finished
- Lexus RC F 20-spoke replica wheels come mounted with high-grip racing tires and feature detailed brake components
- Powerful Reedy 3300kV 540 brushless motor
- Water-resistant XP SC500-BL brushless speed control with High Current T-plug Connector (2S-3S LiPo compatible)
- XP 2.4Ghz radio system with XP metal-gear steering servo
- Reedy WolfPack 6-cell NiMH battery with High Current T-plug Connector and AC peak detection wall charger included
- Adjustable fluid-filled coil-over tuned shock absorbers
- All-metal gear transmission with sealed differentials
- Steel CVA drive axles front and rear
- Metric hardware and ball bearings throughout