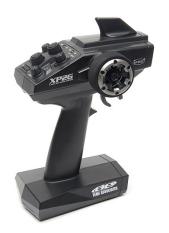

Additional features include the XP water-resistant speed control and XP 2.4GHz radio system. The front and rear sealed metal gear differentials are connected together with a tough aluminum drive shaft that handles all of the Reedy brushless power. Imperfections in the road are managed by four adjustable fluid-filled, coilover tuned shocks.

XP metal-gear steering servo

Reedy WolfPack 6-cell NiMH battery and AC peak detection wall charger

Water-resistant XP SC500-BL ESC with High Current T-plug

Reedy 3300kV brushless motor

XP 2.4 GHz radio system

## **Apex Lexus RC F Ready-To-Run Features:**

- Two body color schemes available
- Fully assembled Ready-To-Run all-wheel-drive chassis that accepts NiMH or LiPo batteries
- Lexus RC F performance coupe replica body comes factory-finished
- Lexus RC F 20-spoke replica wheels come mounted with high-grip racing tires and feature detailed brake components
- Powerful Reedy 3300kV 540 brushless motor
- Water-resistant XP SC500-BL brushless speed control with High Current T-plug Connector (2S-3S LiPo compatible)
- XP 2.4Ghz radio system with XP metal-gear steering servo
- Reedy WolfPack 6-cell NiMH battery with High Current T-plug Connector and AC peak detection wall charger included
- Adjustable fluid-filled coil-over tuned shock absorbers
- All-metal gear transmission with sealed differentials
- Steel CVA drive axles front and rear
- Metric hardware and ball bearings throughout