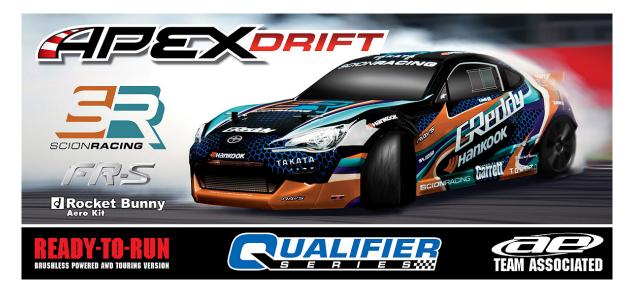

## Apex Scion Racing FR-S GReddy Drift version! Brushless Powered All-Wheel-Drive Ready-To-Run

The Apex Scion FR-S Drift version features hard plastic drift-style tires that let you slide and back it in through the corners just like Ken Gushi does!

Both of our Apex Scion FR-S models (Drift and original) come equipped with the same great Reedy and XP running gear, leaving you with only one choice — do you want to grip or drift?

Either way, we have you covered with our Super Drift wheels and tires that are available separately!