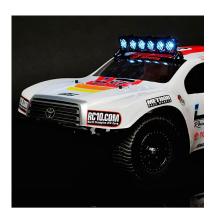

Team Associated XP light kits cut through the darkness with realistic lighting arrays that feature headlights, tail lights, fog lights, and reverse lights — and a police light bar kit.

**ACTION HERE!** 

#29268 XP LED Roof Light Kit mounted on the SC10