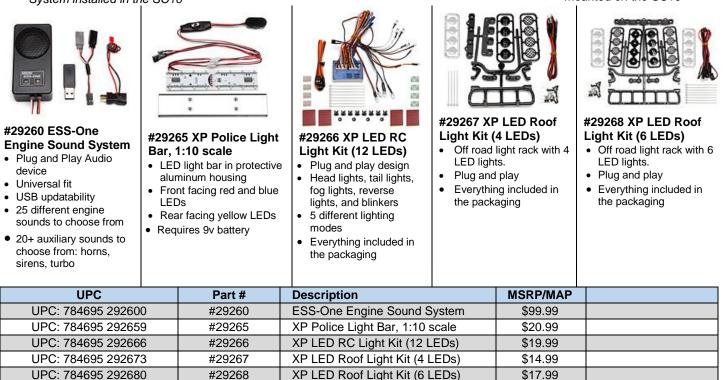

## NEW! Engine Sound System and LED Light Kits Available on RC10.com

SFF

Take your scale realism experience to the next level with Team Associated's ESS-One Engine Sound System and XP light arrays!

#29260 ESS-One Engine Sound System installed in the SC10

The ESS-One Engine Sound System lets you choose from multiple throaty race engine sounds, shifting, brakes, and turbo blowoff valves! The programmable ESS-One delivers these sounds in one simple, small box for a clean and easy installation. Whether you drive a short course truck, drift, or rally car, the ESS-One has the right sound to match!

Team Associated XP light kits cut through the darkness with realistic lighting arrays that feature headlights, tail lights, fog lights, and reverse lights — and a police light bar kit.

**ACTION HERE!** 

#29268 XP LED Roof Light Kit mounted on the SC10