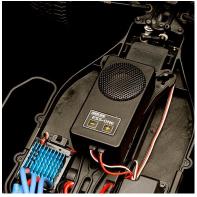

## NEW! Engine Sound System and LED Light Kits Available on RC10.com

SFF

Take your scale realism experience to the next level with Team Associated's ESS-One Engine Sound System and XP light arrays!

#29260 ESS-One Engine Sound System installed in the SC10

The ESS-One Engine Sound System lets you choose from multiple throaty race engine sounds, shifting, brakes, and turbo blowoff valves! The programmable ESS-One delivers these sounds in one simple, small box for a clean and easy installation. Whether you drive a short course truck, drift, or rally car, the ESS-One has the right sound to match!