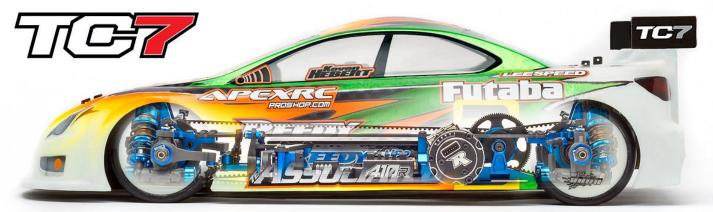

With over four year's development on the TC6 chassis, the RC10TC7 FT car kit arrives including all the Factory Team test parts Area 51 has had in the works for the last several years. The focus was on a more precise feel with updates in suspension component composites and ultra-smooth FOX® shocks with Genuine Kashima® Coat. The floating servo controls an updated dual bellcrank steering system with a low center of gravity and refined Ackermann range, which allows the most direct steering feeling for any track condition. The updated motor mount is centrally located to produce the most consistent chassis flex to help keep cornering predictable. Accurate gear alignment provides high efficiency, acceleration and top speed.

## 1:10 Scale 4WD Electric On Road Competition Touring Car Kit

Updated suspension geometry

RC10TC7 FT Kit shown equipped with items NOT included in kit: Reedy motor, Reedy battery, Reedy ESC, servo, receiver, and pinion gear. Body, wheels, and tires are not included. Assembly and painting required.