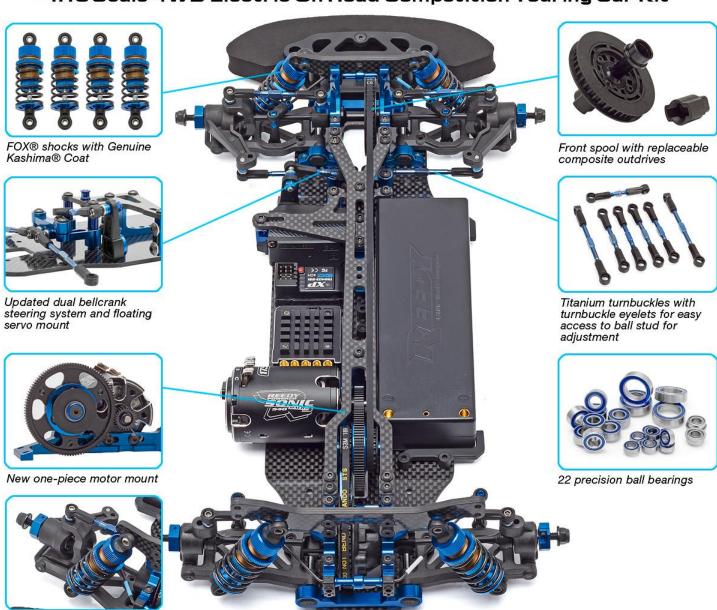

With over four year's development on the TC6 chassis, the RC10TC7 FT car kit arrives including all the Factory Team test parts Area 51 has had in the works for the last several years. The focus was on a more precise feel with updates in suspension component composites and ultra-smooth FOX® shocks with Genuine Kashima® Coat. The floating servo controls an updated dual bellcrank steering system with a low center of gravity and refined Ackermann range, which allows the most direct steering feeling for any track condition. The updated motor mount is centrally located to produce the most consistent chassis flex to help keep cornering predictable. Accurate gear alignment provides high efficiency, acceleration and top speed.

## **RC10TC7 FT Features:**

- Updated suspension geometry
- FOX® shocks with Genuine Kashima® Coat
- New one-piece motor mount
- Updated drive belts
- Updated dual bellcrank steering system
- Floating servo mount
- Narrow chassis with optimized flex characteristics
- Vertical ball stud bearing caps
- Rear gear diff for maximum performance and minimal maintenance
- Front spool with replaceable composite outdrives
- Titanium turnbuckles with turnbuckle eyelets for easy access to ball stud for adjustment
- 22 precision ball bearings