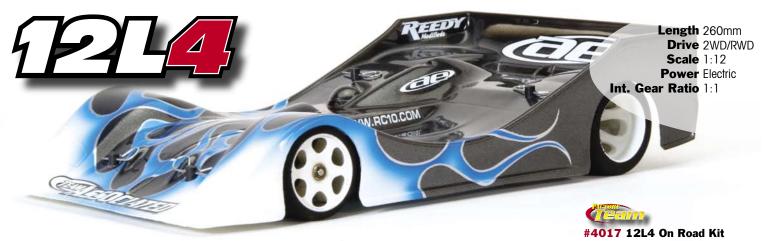

## RC12L4 2WD On Road Pan Car

RC12L series · 1:12 scale · Electric Powered · 2WD On Road

► Battery Trays Shift Weight Forward or Back

► Upper Arm Mounts Allow 0°, 5°, 10° Reactive Caster

Photo shows optional items not included in kit