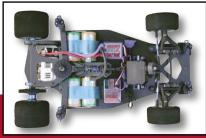

## RC12L4 2WD On Road Pan Car

RC12L series · 1:12 scale · Electric Powered · 2WD On Road

► Battery Trays Shift Weight Forward or Back

► Upper Arm Mounts Allow 0°, 5°, 10° Reactive Caster

Photo shows optional items not included in kit