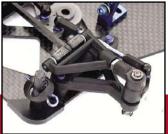

## RC12L4 2WD On Road Pan Car

RC12L series · 1:12 scale · Electric Powered · 2WD On Road

► Battery Trays Shift Weight Forward or Back

► Upper Arm Mounts Allow 0°, 5°, 10° Reactive Caster

Photo shows optional items not included in kit