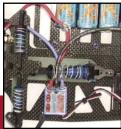

## RC10L40 2WD Oval Pan Car

RC10L series · 1:10 scale · Electric Powered · 2WD Oval

➤ 3-Shock Volume Compensation System with Threaded Bodies

► Race-Proven Dynamic Strut Front Suspension

Photo may show optional items not included in kit