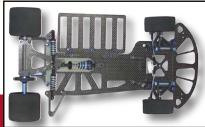

## RC10L40 2WD Oval Pan Car

RC10L series · 1:10 scale · Electric Powered · 2WD Oval

➤ 3-Shock Volume Compensation System with Threaded Bodies

► Race-Proven Dynamic Strut Front Suspension

Photo may show optional items not included in kit