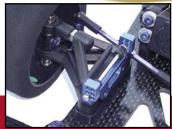

## RC10L40 2WD Oval Pan Car

RC10L series · 1:10 scale · Electric Powered · 2WD Oval

➤ 3-Shock Volume Compensation System with Threaded Bodies

► Race-Proven Dynamic Strut Front Suspension

Photo may show optional items not included in kit