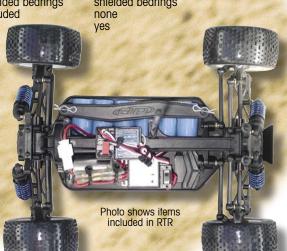

**▶ Oil-Filled Shocks** 

Motor, Receiver, Speed Control, Servo, and **Batteries Installed** 

2-Channel AM 27MHz Radio

**Feature** body shocks wheels/tires driveshafts differential turnbuckles bearings electronics