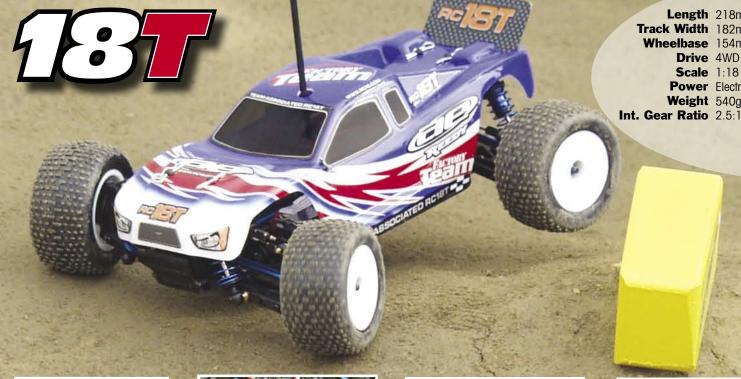

## RC18T 4WD Electric Truck RC18 series · 1:18 scale · Electric Powered · 4WD Off Road Truck

Length 218mm Track Width 182mm Wheelbase 154mm Drive 4WD **Scale** 1:18 Power Electric Weight 540g

► High-Traction "Mini-Pin" Racing Compount Tires