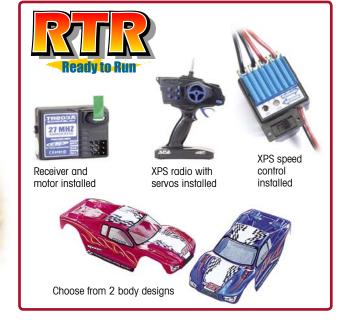

**▶ Oil-Filled Shocks** 

Motor, Receiver, Speed Control, Servo, and **Batteries Installed** 

2-Channel AM 27MHz Radio

**Feature** body shocks wheels/tires driveshafts differential turnbuckles bearings electronics