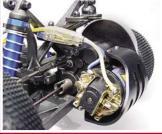

## RC10B4 2WD Electric Buggy RC10 series · 1:10 scale · Electric Powered · 2WD Off Road Buggy











► High Torque Capacity Double-Sided Slipper



▶ 2.6:1 Reduction Transmission for **High Torque Capacity** 



Longer Dogbones and Axles for Maximum Legal Width



► Impact-Absorbing Wing Mounts and Oil-Filled Shocks

## STE CES

**Feature** transmission shocks wheels/tires rear axles turnbuckles bushing/bearing body

**B4 Team** ball bearings PTFE-coated Pro-Line® MIP® CVDs® steel shielded bearings unpainted

**B4 RTR RS** ball bearings

blue aluminum racing compound steel dogbones steel shielded bearings painted unpaincluded/no batteries none

**B4** Factory Team

ball bearings PTFE, anodized, threaded Pro-Line® MIP® CVDs® blue titanium shielded bearings unpainted







**#9034 RC10B4 Team Buggy Kit** 



**#9037 RC10B4 RTR RS Buggy** 



#9035 RC10B4 Factory Team Buggy Kit