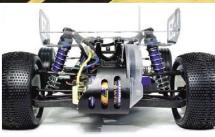

## RC10B4 2WD Electric Buggy RC10 series · 1:10 scale · Electric Powered · 2WD Off Road Buggy

► High Torque Capacity Double-Sided Slipper

▶ 2.6:1 Reduction Transmission for **High Torque Capacity** 

Longer Dogbones and Axles for Maximum Legal Width

► Impact-Absorbing Wing Mounts and Oil-Filled Shocks