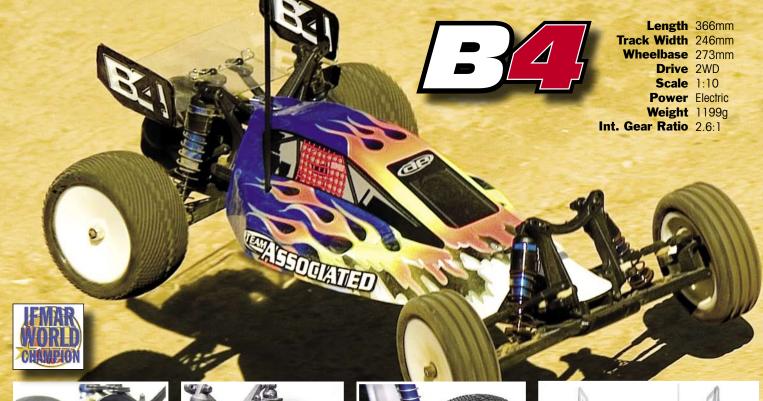

## RC10B4 2WD Electric Buggy RC10 series · 1:10 scale · Electric Powered · 2WD Off Road Buggy

► High Torque Capacity Double-Sided Slipper

▶ 2.6:1 Reduction Transmission for **High Torque Capacity** 

Longer Dogbones and Axles for Maximum Legal Width