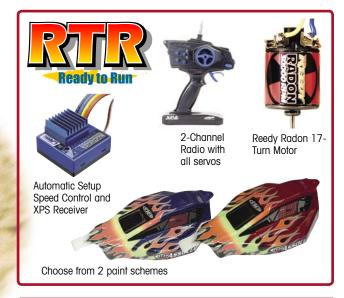

**#9034 RC10B4 Team Buggy Kit** 

**#9037 RC10B4 RTR RS Buggy** 

#9035 RC10B4 Factory Team Buggy Kit