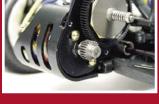

## RC10B4 2WD Electric Buggy RC10 series · 1:10 scale · Electric Powered · 2WD Off Road Buggy

► High Torque Capacity Double-Sided Slipper

▶ 2.6:1 Reduction Transmission for **High Torque Capacity** 

Longer Dogbones and Axles for Maximum Legal Width