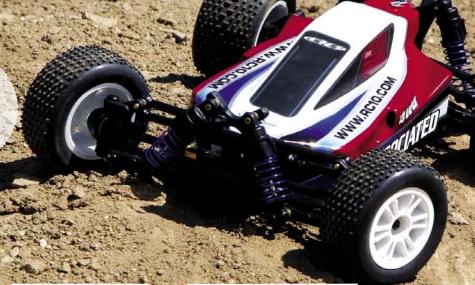

## RC18B 4WD Electric Buggy RC18 series · 1:18 scale · Electric Powered · 4WD Off Road Buggy

Length 235mm Track Width 182mm Wheelbase 154mm Drive 4WD **Scale** 1:18 Power Electric Weight 541g Int. Gear Ratio 2.5:1

Receiver, Speed Control, Servos, **Batteries** 

**▶ Oil-Filled Shocks** 

Powerful "Super 370" **Motor Installed** 

► Full Set of Ball Bearings

body electronics shocks wheels/tires driveshafts differential