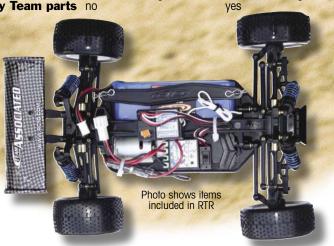

Receiver, Speed Control, Servos, **Batteries** 

**▶ Oil-Filled Shocks** 

Powerful "Super 370" **Motor Installed** 

► Full Set of Ball Bearings

body electronics shocks wheels/tires driveshafts differential

turnbuckles bearings Factory Team parts no

RC18B RTR

painted body motor, speed control, radio oil filled spoked wheels plastic adjustable Associated diff

plastic shielded bearings **18B Factory Team** 

clear buggy body none blue aluminum threaded shocks spoked wheels blue aluminum dogbones adjustable Assoc. diff, carbide steel diff balls titanium shielded bearings