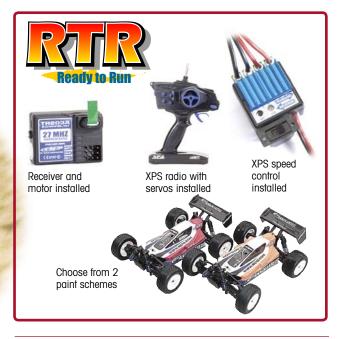

Receiver, Speed Control, Servos, **Batteries** 

**▶ Oil-Filled Shocks** 

Powerful "Super 370" **Motor Installed** 

► Full Set of Ball Bearings

body electronics shocks wheels/tires driveshafts differential

turnbuckles bearings Factory Team parts no

RC18B RTR

painted body motor, speed control, radio oil filled spoked wheels plastic adjustable Associated diff

plastic shielded bearings **18B Factory Team** 

clear buggy body none blue aluminum threaded shocks spoked wheels blue aluminum dogbones adjustable Assoc. diff, carbide steel diff balls titanium shielded bearings

#20105 RC18B 4WD RTR Buggy

#20107 RC18B Factory Team Buggy Kit