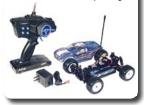

**RTR** = assembled **Kit** = unassembled 18T RTR: Your choice of prepainted blue or red body

18T RTR: Includes radio, motor, receiver, speed control, servo, batteries, and battery charger

18T RTR: High-traction "Mini-Pin" racing compound tires

\* Does not include AA batteries for transmitter.

\*\*Does not include 2-channel R/C surface radio system (including one micro-size servo), 8 AA batteries for radio, 6-cell battery pack with micro-sized 2/3 AF cells, electronic speed control, battery charger (peak detecting) R/C electric motor (micro size).