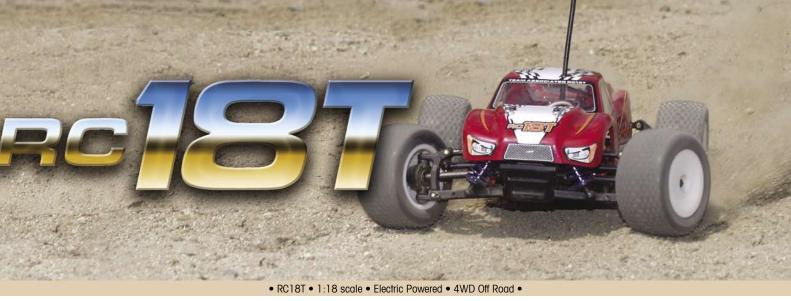

## RC18T RTR Truck

## **18T Features**

- Real oil-filled shocks for smooth, consistent damping.
- Adjustable ball diffs front and rear.
- Four lower suspension arms are identical and interchangeable, front to back and right to left.
- High-capacity
   1100mah nickel-metal hydride (Ni-MH) battery pack.
- Efficient shaft-drive,
   4WD powertrain (not seen in photo).
- "XPS" micro speed control with reverse.
- "Super 370" highperformance motor.
- High-traction "Mini-Pin" racing compound tires with foam inserts mounted on racing-style dish wheels.

**RTR** = assembled **Kit** = unassembled 18T RTR: Your choice of prepainted blue or red body

18T RTR: Includes radio, motor, receiver, speed control, servo, batteries, and battery charger

18T RTR: High-traction "Mini-Pin" racing compound tires