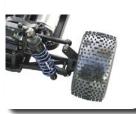

## **18T Features**

- Real oil-filled shocks for smooth, consistent damping.
- Adjustable ball diffs front and rear.
- Four lower suspension arms are identical and interchangeable, front to back and right to left.
- High-capacity
   1100mah nickel-metal hydride (Ni-MH) battery pack.
- Efficient shaft-drive,
   4WD powertrain (not seen in photo).
- "XPS" micro speed control with reverse.
- "Super 370" highperformance motor.
- High-traction "Mini-Pin" racing compound tires with foam inserts mounted on racing-style dish wheels.