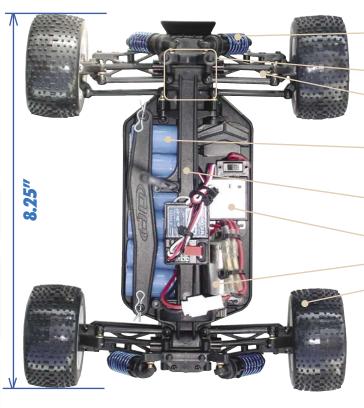

## Factory Team 18T Kit

Blue aluminum threaded shocks

Blue graphite battery brace

Blue aluminum locknuts

Blue aluminum motor mount/ heatsink

## **18T Features**

- Real oil-filled shocks for smooth, consistent damping.
- Adjustable ball diffs front and rear.
- Four lower suspension arms are identical and interchangeable, front to back and right to left.
- High-capacity
   1100mah nickel-metal hydride (Ni-MH) battery pack.
- Efficient shaft-drive,
   4WD powertrain (not seen in photo).
- "XPS" micro speed control with reverse.
- "Super 370" highperformance motor.
- High-traction "Mini-Pin" racing compound tires with foam inserts mounted on racing-style dish wheels.