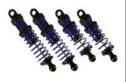

## Factory Team 18T Kit

Blue aluminum threaded shocks

Blue graphite battery brace

Blue aluminum locknuts

Blue aluminum motor mount/ heatsink

## **18T Features**

- Real oil-filled shocks for smooth, consistent damping.
- Adjustable ball diffs front and rear.
- Four lower suspension arms are identical and interchangeable, front to back and right to left.
- High-capacity
   1100mah nickel-metal hydride (Ni-MH) battery pack.
- Efficient shaft-drive,
   4WD powertrain (not seen in photo).
- "XPS" micro speed control with reverse.
- "Super 370" highperformance motor.
- High-traction "Mini-Pin" racing compound tires with foam inserts mounted on racing-style dish wheels.

Factory Team 18T unpainted Lexan body blue aluminum threaded shocks "Mini-Pin" Blue aluminum dogbones adjustable carbide ball diff titainium turnbuckles shielded bearings yes

#20100 RC18T 4WD RTR Truck\*
#20102 Factory Team RC18T 4WD Truck Kit\*\*