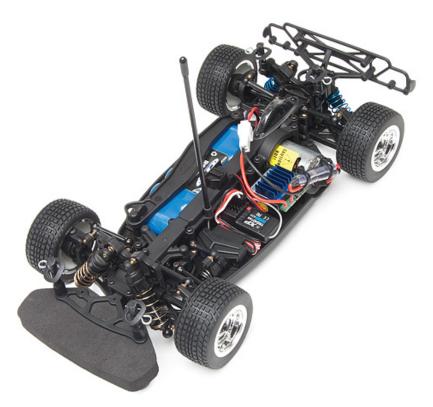

The RC18 Late Model features a newly designed chassis with a fully enclosed, 2belt, drive train system that is capable of handling the extreme amount of power that today's brushless motors and LiPo batteries can dish out. Along with durability, the drive train is sealed to help keep rocks and dirt away from all the gears and pulleys.

The RC18 Late Model comes fully assembled with a painted and decaled late model race body, chrome late model style wheels, aggressive checkerboard tread scale tires, all designed to look just like the full-size race cars that run in dirt oval series around the country. At first glance it's easy to see that the RC18 Late Model is another champion by design!

## RC18 Late Model Ready-To-Run Features:

- Realistic dirt late model body made with 0.8mm (0.03") polycarbonate
- Chrome late model style wheels with aggressive checkerboard tread scale tires
- Realistic rear bumper and foam front bumper for maximum impact protection
- Molded composite chassis with sealed drive train
- XP3-SS 2.4 GHz 3-Channel radio system
- Durable gear differentials with a 2.31:1 ratio gearbox
- 2-belt drive system for ultimate durability capable of handling most brushless/LiPo combos
- Dual bell crank steering for improved cornering performance
- Newly designed servo saver for optimal straight line tracking
- · Hinged battery strap for quick battery changes
- Complete set of 15 precision ball bearings
- Vertical ball end easy-roll center adjustments
- Composite fluid-filled shock bodies with preload clips for adjustable ride height