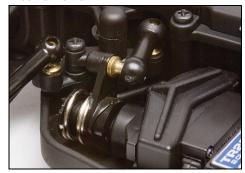

The RC18 Late Model features a newly designed chassis with a fully enclosed, 2belt, drive train system that is capable of handling the extreme amount of power that today's brushless motors and LiPo batteries can dish out. Along with durability, the drive train is sealed to help keep rocks and dirt away from all the gears and pulleys.

Chrome late model style wheels.

2-belt drive train.

Newly designed servo saver.

Precision ball bearing drive train.

AE XPS electronic speed control with reverse.

RC18 Late Model RTR MSRP: \$279.99 UPC: 84695 20130 Availability: March 2010