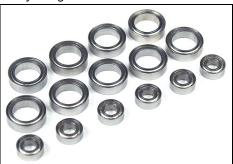

## RC18 Late Model Ready-To-Run Features:

- Realistic dirt late model body made with 0.8mm (0.03") polycarbonate
- Chrome late model style wheels with aggressive checkerboard tread scale tires
- Realistic rear bumper and foam front bumper for maximum impact protection
- Molded composite chassis with sealed drive train
- XP3-SS 2.4 GHz 3-Channel radio system
- Durable gear differentials with a 2.31:1 ratio gearbox
- 2-belt drive system for ultimate durability capable of handling most brushless/LiPo combos
- Dual bell crank steering for improved cornering performance
- Newly designed servo saver for optimal straight line tracking
- · Hinged battery strap for quick battery changes
- Complete set of 15 precision ball bearings
- Vertical ball end easy-roll center adjustments
- Composite fluid-filled shock bodies with preload clips for adjustable ride height

Chrome late model style wheels.

2-belt drive train.

Newly designed servo saver.

Precision ball bearing drive train.

AE XPS electronic speed control with reverse.

RC18 Late Model RTR MSRP: \$279.99 UPC: 84695 20130 Availability: March 2010