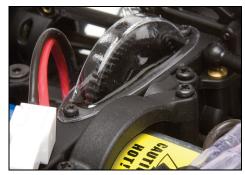

#20130 RC18 Late Model RTR.

XP3-SS 2.4 GHz 3-Channel radio.

Durable foam front bumper.

Fluid-filled shocks with adjustable ride height.

See next page for more features!