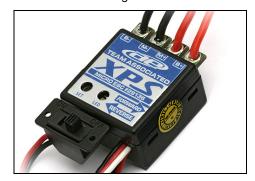

Chrome late model style wheels.

2-belt drive train.

Newly designed servo saver.

Precision ball bearing drive train.

AE XPS electronic speed control with reverse.

RC18 Late Model RTR MSRP: \$279.99 UPC: 84695 20130 Availability: March 2010