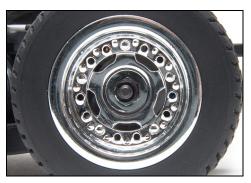

The RC18 Late Model comes fully assembled with a painted and decaled late model race body, chrome late model style wheels, aggressive checkerboard tread scale tires, all designed to look just like the full-size race cars that run in dirt oval series around the country. At first glance it's easy to see that the RC18 Late Model is another champion by design!

Chrome late model style wheels.

2-belt drive train.

Newly designed servo saver.

Precision ball bearing drive train.

AE XPS electronic speed control with reverse.

RC18 Late Model RTR MSRP: \$279.99 UPC: 84695 20130 Availability: March 2010