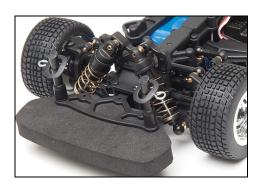

The RC18 Late Model features a newly designed chassis with a fully enclosed, 2belt, drive train system that is capable of handling the extreme amount of power that today's brushless motors and LiPo batteries can dish out. Along with durability, the drive train is sealed to help keep rocks and dirt away from all the gears and pulleys.

## RC18 Late Model Ready-To-Run Features:

- Realistic dirt late model body made with 0.8mm (0.03") polycarbonate
- Chrome late model style wheels with aggressive checkerboard tread scale tires
- Realistic rear bumper and foam front bumper for maximum impact protection
- Molded composite chassis with sealed drive train
- XP3-SS 2.4 GHz 3-Channel radio system
- Durable gear differentials with a 2.31:1 ratio gearbox
- 2-belt drive system for ultimate durability capable of handling most brushless/LiPo combos
- Dual bell crank steering for improved cornering performance
- Newly designed servo saver for optimal straight line tracking
- · Hinged battery strap for quick battery changes
- Complete set of 15 precision ball bearings
- Vertical ball end easy-roll center adjustments
- Composite fluid-filled shock bodies with preload clips for adjustable ride height