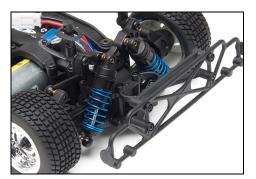

## RC18 Late Model Ready-To-Run Features:

- Realistic dirt late model body made with 0.8mm (0.03") polycarbonate
- Chrome late model style wheels with aggressive checkerboard tread scale tires
- Realistic rear bumper and foam front bumper for maximum impact protection
- Molded composite chassis with sealed drive train
- XP3-SS 2.4 GHz 3-Channel radio system
- Durable gear differentials with a 2.31:1 ratio gearbox
- 2-belt drive system for ultimate durability capable of handling most brushless/LiPo combos
- Dual bell crank steering for improved cornering performance
- Newly designed servo saver for optimal straight line tracking
- · Hinged battery strap for quick battery changes
- Complete set of 15 precision ball bearings
- Vertical ball end easy-roll center adjustments
- Composite fluid-filled shock bodies with preload clips for adjustable ride height

#20130 RC18 Late Model RTR.

XP3-SS 2.4 GHz 3-Channel radio.

Durable foam front bumper.

Fluid-filled shocks with adjustable ride height.

See next page for more features!