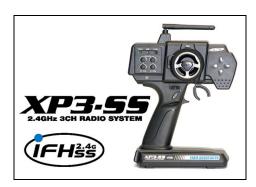

## RC18 Late Model Ready-To-Run Features:

- Realistic dirt late model body made with 0.8mm (0.03") polycarbonate
- Chrome late model style wheels with aggressive checkerboard tread scale tires
- Realistic rear bumper and foam front bumper for maximum impact protection
- Molded composite chassis with sealed drive train
- XP3-SS 2.4 GHz 3-Channel radio system
- Durable gear differentials with a 2.31:1 ratio gearbox
- 2-belt drive system for ultimate durability capable of handling most brushless/LiPo combos
- Dual bell crank steering for improved cornering performance
- Newly designed servo saver for optimal straight line tracking
- · Hinged battery strap for quick battery changes
- Complete set of 15 precision ball bearings
- Vertical ball end easy-roll center adjustments
- Composite fluid-filled shock bodies with preload clips for adjustable ride height

#20130 RC18 Late Model RTR.

XP3-SS 2.4 GHz 3-Channel radio.

Durable foam front bumper.

Fluid-filled shocks with adjustable ride height.

See next page for more features!