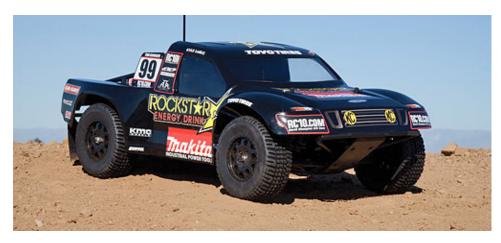

# SC10 RTR Rockstar/Makita 2.4GHz 1:10 Scale Ready-to-Run 2WD Electric Off Road Race Truck

The Rockstar/Makita SC10 is modeled after Curt, Kyle and Todd LeDuc's short course race trucks as raced in the Lucas Oil Off Road Racing Series. Based on the 7-time R.O.A.R. National Champion RC10T4 and equipped with Team Associated's new XP3-SS 2.4 GHz 3-channel radio system, the SC10 comes ready-to-run with a factory-detailed '09 Championship short course race truck body, KMC-style wheels, and aggressive tread multi-terrain tires, all designed to look just like the full-size race trucks that run in short course off road series around the country!

### #7042

SC10 RTR Rockstar/Makita 2.4 GHz MSRP: \$369.99 UPC: 84695 07042 Availability: April 2010

You could have had this information delivered right to your email box! Subscribe to the *Team Associated Insider's Newsletter* now! http://bit.ly/AEInsidersNewsletter