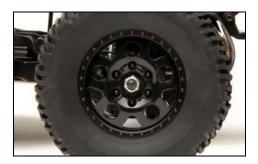

### SC10 Features:

- 2009 R.O.A.R. National Champion short course truck
- XP3-SS 2.4GHz 3-channel radio system with metal gear steering servo
- XP SC200 Digital electronic speed controller with LiPo low voltage cut off
- '09 Championship short course racing truck body, painted and decaled
- Updated suspension settings for more rear grip and stability
- KMC-style wheels and aggressive tread multi-terrain scale tires
- Realistic front and rear bumpers with AE logo rear mud flaps
- 2.6:1 ratio gearbox with sealed gear differential and externally adjustable slipper clutch
- Molded composite low-CG chassis with increased strength
- Hinged battery hold-down strap fits NiMH and LiPo battery packs
- 14 precision rubber-sealed ball bearings
- Reedy 17-turn ball bearing motor
- Durable front and rear body mounts
- Rugged steel turnbuckles
- Fully adjustable suspension geometry
- Angled bellcrank "coplanar" steering with integral servo saver
- Vertical ball ends that allow roll-center adjustments front and rear
- Steel rear dogbone drive shafts
- Many Factory Team, Reedy, and LRP option parts already available