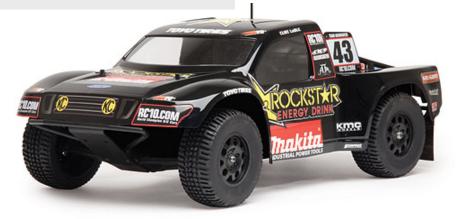

# SC10 RTR Rockstar/Makita 2.4GHz 1:10 Scale Ready-to-Run 2WD Electric Off Road Race Truck

The Rockstar/Makita SC10 is modeled after Curt, Kyle and Todd LeDuc's short course race trucks as raced in the Lucas Oil Off Road Racing Series. Based on the 7-time R.O.A.R. National Champion RC10T4 and equipped with Team Associated's new XP3-SS 2.4 GHz 3-channel radio system, the SC10 comes ready-to-run with a factory-detailed '09 Championship short course race truck body, KMC-style wheels, and aggressive tread multi-terrain tires, all designed to look just like the full-size race trucks that run in short course off road series around the country!

### SC10 Features:

- 2009 R.O.A.R. National Champion short course truck
- XP3-SS 2.4GHz 3-channel radio system with metal gear steering servo
- XP SC200 Digital electronic speed controller with LiPo low voltage cut off
- '09 Championship short course racing truck body, painted and decaled
- Updated suspension settings for more rear grip and stability
- KMC-style wheels and aggressive tread multi-terrain scale tires
- Realistic front and rear bumpers with AE logo rear mud flaps
- 2.6:1 ratio gearbox with sealed gear differential and externally adjustable slipper clutch
- Molded composite low-CG chassis with increased strength
- Hinged battery hold-down strap fits NiMH and LiPo battery packs
- 14 precision rubber-sealed ball bearings
- Reedy 17-turn ball bearing motor
- Durable front and rear body mounts
- Rugged steel turnbuckles
- Fully adjustable suspension geometry
- Angled bellcrank "coplanar" steering with integral servo saver
- Vertical ball ends that allow roll-center adjustments front and rear
- Steel rear dogbone drive shafts
- Many Factory Team, Reedy, and LRP option parts already available