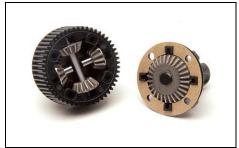

### SC10 Features:

- 2009 R.O.A.R. National Champion short course truck
- XP3-SS 2.4GHz 3-channel radio system with metal gear steering servo
- XP SC200 Digital electronic speed controller with LiPo low voltage cut off
- '09 Championship short course racing truck body, painted and decaled
- Updated suspension settings for more rear grip and stability
- KMC-style wheels and aggressive tread multi-terrain scale tires
- Realistic front and rear bumpers with AE logo rear mud flaps
- 2.6:1 ratio gearbox with sealed gear differential and externally adjustable slipper clutch
- Molded composite low-CG chassis with increased strength
- Hinged battery hold-down strap fits NiMH and LiPo battery packs
- 14 precision rubber-sealed ball bearings
- Reedy 17-turn ball bearing motor
- Durable front and rear body mounts
- Rugged steel turnbuckles
- Fully adjustable suspension geometry
- Angled bellcrank "coplanar" steering with integral servo saver
- Vertical ball ends that allow roll-center adjustments front and rear
- Steel rear dogbone drive shafts
- Many Factory Team, Reedy, and LRP option parts already available