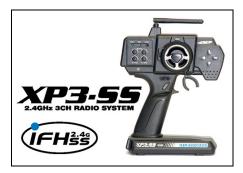

### SC10 Features:

- 2009 R.O.A.R. National Champion short course truck
- XP3-SS 2.4GHz 3-channel radio system with metal gear steering servo
- XP SC200 Digital electronic speed controller with LiPo low voltage cut off
- '09 Championship short course racing truck body, painted and decaled
- Updated suspension settings for more rear grip and stability
- KMC-style wheels and aggressive tread multi-terrain scale tires
- Realistic front and rear bumpers with AE logo rear mud flaps
- 2.6:1 ratio gearbox with sealed gear differential and externally adjustable slipper clutch
- Molded composite low-CG chassis with increased strength
- Hinged battery hold-down strap fits NiMH and LiPo battery packs
- 14 precision rubber-sealed ball bearings
- Reedy 17-turn ball bearing motor
- Durable front and rear body mounts
- Rugged steel turnbuckles
- Fully adjustable suspension geometry
- Angled bellcrank "coplanar" steering with integral servo saver
- Vertical ball ends that allow roll-center adjustments front and rear
- Steel rear dogbone drive shafts
- Many Factory Team, Reedy, and LRP option parts already available