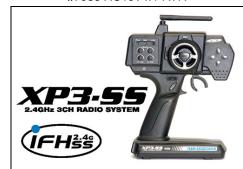

#7036 RC10T4.1 RTR

XP3-SS 2.4 GHz 3-Channel radio.

Battery strap with twist-lock thumb knobs.

Blue alumimnum shock bodies with molded preload clips.

See next page for more features!