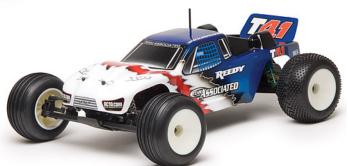

## RC10T4.1 RTR 1:10 Scale Ready-To-Run 2WD Electric Off Road Truck

Based on the 7-time National Champion RC10T4, the brushed RC10T4.1 is a fully assembled truck that features many of the components from the RC10T4 Team kit, while incorporating a totally new 2.4 GHz XP3-SS 3-Channel radio system and SHV1504 MG metal gear steering servo. Power is supplied by a 17-turn Reedy motor while the XP SC200 electronic speed control with LiPo cutoff provides smooth throttle control. A sealed gear differential improves reliability and allows fine tuning for different track conditions.

Designed by the winningest name in R/C, the RC10T4.1 can be additionally upgraded using a full line of Factory Team T4 hopups, as well as Reedy and LRP performance parts.

- Built on the 7-time National Champion RC10T4 platform
- XP3-SS 2.4 GHz 3-channel radio system with SHV1504 MG metal gear servo
- XP SC200 electronic speed control with LiPo cutoff, forward and reverse with reverse lock out
- Reedy 17-turn motor
- 2.6:1 ratio gearbox with sealed gear differential, dual-sided adjustable slipper clutch, and rubber sealed ball bearings
- Molded composite low-CG chassis with set-screw antenna tube lock
- Blue aluminum shock bodies with molded pre-load clips
- Battery strap with twist-lock thumb knobs
- Rugged steel turnbuckles for adjustable camber and front toe-in
- Angled bellcrank "co-planar" steering with built in servo saver
- Vertical ball ends for roll center adjustments, front & rear
- Pre-mounted tires on white dish wheels
- Factory finished Interceptor-T polycarbonate body