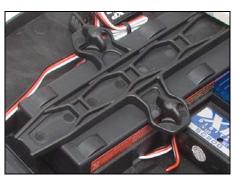

#7036 RC10T4.1 RTR

XP3-SS 2.4 GHz 3-Channel radio.

Battery strap with twist-lock thumb knobs.

Blue alumimnum shock bodies with molded preload clips.

See next page for more features!