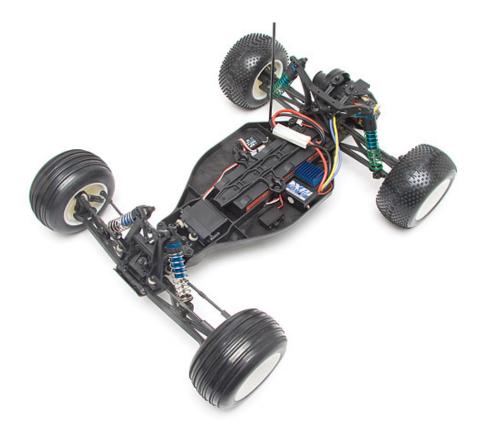

## RC10T4.1 RTR 1:10 Scale Ready-To-Run 2WD Electric Off Road Truck

Based on the 7-time National Champion RC10T4, the brushed RC10T4.1 is a fully assembled truck that features many of the components from the RC10T4 Team kit, while incorporating a totally new 2.4 GHz XP3-SS 3-Channel radio system and SHV1504 MG metal gear steering servo. Power is supplied by a 17-turn Reedy motor while the XP SC200 electronic speed control with LiPo cutoff provides smooth throttle control. A sealed gear differential improves reliability and allows fine tuning for different track conditions.

Designed by the winningest name in R/C, the RC10T4.1 can be additionally upgraded using a full line of Factory Team T4 hopups, as well as Reedy and LRP performance parts.

- Built on the 7-time National Champion RC10T4 platform
- XP3-SS 2.4 GHz 3-channel radio system with SHV1504 MG metal gear servo
- XP SC200 electronic speed control with LiPo cutoff, forward and reverse with reverse lock out
- Reedy 17-turn motor
- 2.6:1 ratio gearbox with sealed gear differential, dual-sided adjustable slipper clutch, and rubber sealed ball bearings
- Molded composite low-CG chassis with set-screw antenna tube lock
- Blue aluminum shock bodies with molded pre-load clips
- Battery strap with twist-lock thumb knobs
- Rugged steel turnbuckles for adjustable camber and front toe-in
- Angled bellcrank "co-planar" steering with built in servo saver
- Vertical ball ends for roll center adjustments, front & rear
- Pre-mounted tires on white dish wheels
- Factory finished Interceptor-T polycarbonate body