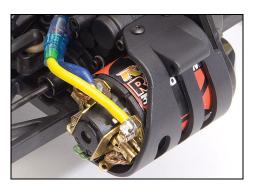

Sealed gear differential.

Angled bellcrank co-planar steering with built-in servo saver.

XPSC200 electronic speed control.

17-turn Reedy motor.