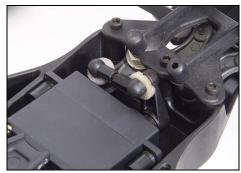

Sealed gear differential.

Angled bellcrank co-planar steering with built-in servo saver.

XPSC200 electronic speed control.

17-turn Reedy motor.