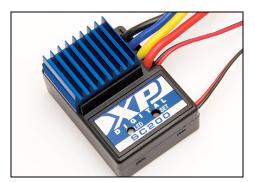

Sealed gear differential.

Angled bellcrank co-planar steering with built-in servo saver.

XPSC200 electronic speed control.

17-turn Reedy motor.