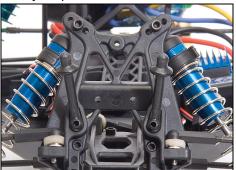

#7036 RC10T4.1 RTR

XP3-SS 2.4 GHz 3-Channel radio.

Battery strap with twist-lock thumb knobs.

Blue alumimnum shock bodies with molded preload clips.

See next page for more features!