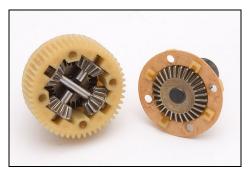

Sealed gear differential.

Angled bellcrank co-planar steering with built-in servo saver.

XPSC200 electronic speed control.

17-turn Reedy motor.