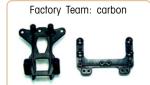

## **Features**

- Unpainted Pro-Line body.
- New 2.60:1 laydown Stealth transmission.
- MIP CVDs and PTFEcoated shocks.
- · Sealed ball bearings.
- · Lower motor, battery, body and wing mounting positions give the T4 a lower CG for higher cornering speeds and greater stability.
- Kimbrough spur gear included.

Front shocks mounted behind front tower

Team: Longer CVD dog bones and axles

| <ul> <li>SEE WEB SITE FOR MORE DETAILS AND HOPUPS</li> </ul> | <ul> <li>www.RC10.com</li> </ul> | www.TeamAssociated.com • |  |
|--------------------------------------------------------------|----------------------------------|--------------------------|--|