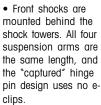

Front shocks mounted behind front tower

Team: Longer CVD dog bones and axles

| <ul> <li>SEE WEB SITE FOR MORE DETAILS AND HOPUPS</li> </ul> | <ul> <li>www.RC10.com</li> </ul> | www.TeamAssociated.com • |  |
|--------------------------------------------------------------|----------------------------------|--------------------------|--|