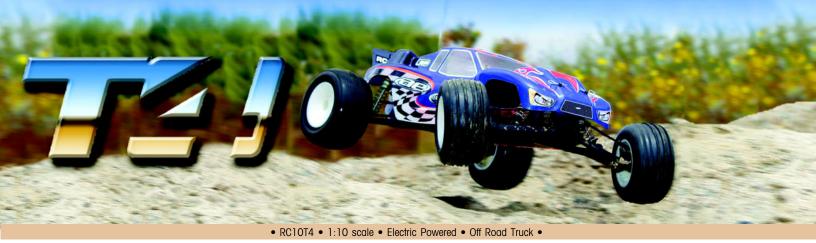

## RC10T4 Truck Kit

## RC10T4 RTR Truck

## **Features**

- Unpainted Pro-Line body.
- New 2.60:1 laydown Stealth transmission.
- MIP CVDs and PTFEcoated shocks.
- · Sealed ball bearings.
- · Lower motor, battery, body and wing mounting positions give the T4 a lower CG for higher cornering speeds and greater stability.
- Kimbrough spur gear included.