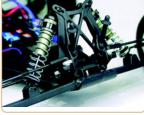

Front shocks mounted behind front tower

Team: Longer CVD dog bones and axles

| <ul> <li>SEE WEB SITE FOR MORE DETAILS AND HOPUPS</li> </ul> | <ul> <li>www.RC10.com</li> </ul> | www.TeamAssociated.com • |  |
|--------------------------------------------------------------|----------------------------------|--------------------------|--|