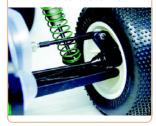

## **Features**

- Unpainted Pro-Line body.
- New 2.60:1 laydown Stealth transmission.
- MIP CVDs and PTFEcoated shocks.
- · Sealed ball bearings.
- · Lower motor, battery, body and wing mounting positions give the T4 a lower CG for higher cornering speeds and greater stability.
- Kimbrough spur gear included.

Front shocks mounted behind front tower

Team: Longer CVD dog bones and axles

| <ul> <li>SEE WEB SITE FOR MORE DETAILS AND HOPUPS</li> </ul> | <ul> <li>www.RC10.com</li> </ul> | www.TeamAssociated.com • |  |
|--------------------------------------------------------------|----------------------------------|--------------------------|--|