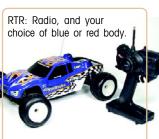

## RC10T4 Truck Kit

## RC10T4 RTR Truck















## **Features**







- Unpainted Pro-Line body.
- New 2.60:1 laydown Stealth transmission.
- MIP CVDs and PTFEcoated shocks.
- · Sealed ball bearings.
- · Lower motor, battery, body and wing mounting positions give the T4 a lower CG for higher cornering speeds and greater stability.
- Kimbrough spur gear included.



Front shocks mounted behind front tower



Team: Longer CVD dog bones and axles



| <ul> <li>SEE WEB SITE FOR MORE DETAILS AND HOPUPS</li> </ul> | <ul> <li>www.RC10.com</li> </ul> | www.TeamAssociated.com • |  |
|--------------------------------------------------------------|----------------------------------|--------------------------|--|

|  |                 |               | SEE MER SHE FOR MOKE DETAILS AND HOPOPS |
|--|-----------------|---------------|-----------------------------------------|
|  | Feature         | RC10T4 Truck  | T4 RTR Truck                            |
|  | Stealth 2.60:1  | ball bearings | ball bearings                           |
|  | shocks          | PTFE-coated   | blue aluminum                           |
|  | wheels/tires    | Pro-Line      | racing com