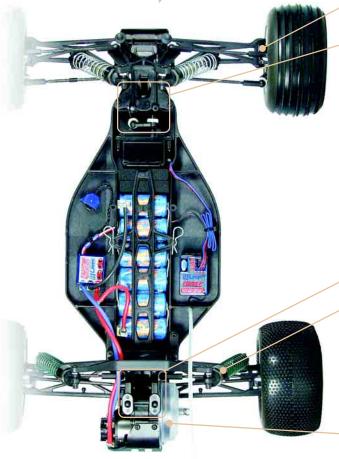

### **Factory Team T4 Kit**

#### **Features**

- Fully adjustable caster, camber, toe-in, and shock position.
- Angled bellcrank steering minimizes bump steer to maintain constant steering angles throughout the full range of suspension travel.
- · Front shocks are mounted behind the shock towers. All four suspension arms are the same length, and the "captured" hinge pin design uses no eclips.
- · Unpainted Pro-Line body.
- New 2.60:1 laydown transmission.
- MIP CVDs and PTFEcoated shocks.
- · Sealed ball bearings.
- · Lower motor, battery, body and wing mounting positions give the T4 a lower CG for higher cornering speeds and greater stability.
- Kimbrough spur gear included.