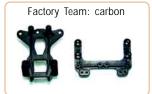

#### **Features**

- Fully adjustable caster, camber, toe-in, and shock position.
- Angled bellcrank steering minimizes bump steer to maintain constant steering angles throughout the full range of suspension travel.
- · Front shocks are mounted behind the shock towers. All four suspension arms are the same length, and the "captured" hinge pin design uses no eclips.
- · Unpainted Pro-Line body.
- New 2.60:1 laydown transmission.
- MIP CVDs and PTFEcoated shocks.
- · Sealed ball bearings.
- · Lower motor, battery, body and wing mounting positions give the T4 a lower CG for higher cornering speeds and greater stability.
- Kimbrough spur gear included.