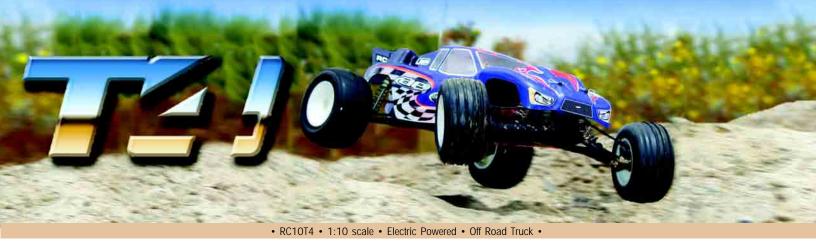

RC10T4 Truck Kit

# RC10T4 RTR SE Truck

### **Factory Team T4 Kit**



















#### **Features**

- Fully adjustable caster, camber, toe-in, and shock position.
- Angled bellcrank steering minimizes bump steer to maintain constant steering angles throughout the full range of suspension travel.
- · Front shocks are mounted behind the shock towers. All four suspension arms are the same length, and the "captured" hinge pin design uses no eclips.
- · Unpainted Pro-Line body.
- New 2.60:1 laydown transmission.
- MIP CVDs and PTFEcoated shocks.
- · Sealed ball bearings.
- · Lower motor, battery, body and wing mounting positions give the T4 a lower CG for higher cornering speeds and greater stability.
- Kimbrough spur gear included.





RTR SE: "AE by Airtronics" micro-sized radio sys