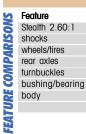

• Front shocks are mounted behind the shock towers. All four suspension arms are the same length, and the "captured" hinge pin design uses no eclips.

• Unpainted Pro-Line body.

 New 2.60:1 laydown Stealth transmission. MIP CVDs and PTFE-

coated shocks. · Sealed ball bearings. · Lower motor, battery, body and wing mounting positions give the T4 a lower CG for higher cornering

stability. Kimbrough spur gear included.

Front shocks mounted behind front tower