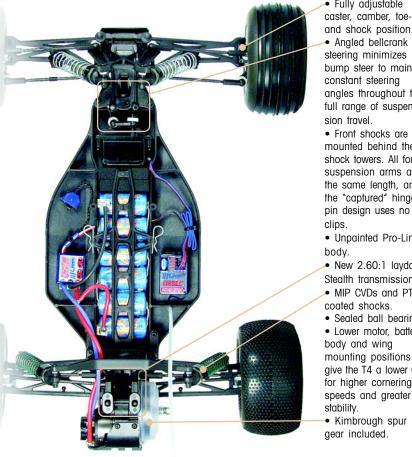

## **Features**

 Fully adjustable caster, camber, toe-in, and shock position. Angled bellcrank steering minimizes bump steer to maintain constant steering angles throughout the full range of suspension travel.

• Front shocks are mounted behind the shock towers. All four suspension arms are the same length, and the "captured" hinge pin design uses no eclips.

• Unpainted Pro-Line body.

 New 2.60:1 laydown Stealth transmission. MIP CVDs and PTFE-

coated shocks. · Sealed ball bearings. · Lower motor, battery, body and wing mounting positions give the T4 a lower CG for higher cornering

stability. Kimbrough spur gear included.

Front shocks mounted behind front tower