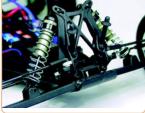

## **Features**

 Fully adjustable caster, camber, toe-in, and shock position. Angled bellcrank steering minimizes bump steer to maintain constant steering angles throughout the full range of suspension travel.

• Front shocks are mounted behind the shock towers. All four suspension arms are the same length, and the "captured" hinge pin design uses no eclips.

• Unpainted Pro-Line body.

 New 2.60:1 laydown Stealth transmission. MIP CVDs and PTFE-

coated shocks. · Sealed ball bearings. · Lower motor, battery, body and wing mounting positions give the T4 a lower CG for higher cornering

stability. Kimbrough spur gear included.

Front shocks mounted behind front tower