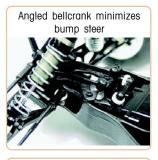

## **Features**

 Fully adjustable caster, camber, toe-in, and shock position. Angled bellcrank steering minimizes bump steer to maintain constant steering angles throughout the full range of suspension travel.