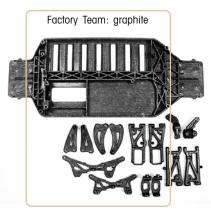

• RC10TC3 series • 1:10 scale • Electric Powered • 190mm Touring Car •

RC10TC3 Factory Team

RC10TC3 RTR

RC10TC3 Team

RC10TC3 Racer

Photo shows items not included in all TC3 versions

## **Features**

- · Featherweight highdensity foam bumper
- · Ball bearings.
- · Lowest possible CG for higher cornering speeds, less traction rolling.
- Optimized Ackerman.
- Fully adjustable caster, camber, toein, kickup (anti-dive), and anti-squat.
- Steering "rack" glides on dual bearing posts.
- Shaft drive design.
- Fully-adjustable motor mount/heat sink.
- Stealth ball differential.
- Super-smooth VCS Macro Shocks. Threaded shock bodies in the Factory Team version.
- Pro-Line V-Rage tires in their Racer and Team kits. (Tires and wheels not included in Factory Team kits.)
- TC3's hex hubs fit industry-standard touring car wheels and tires.
- Kimbrough spur gears in kit versions.