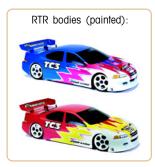

TC3 Racer











Photo shows items not included in all TC3 versions

## **Features**

- · Featherweight highdensity foam bumper
- · Ball bearings.
- · Lowest possible CG for higher cornering speeds, less traction rolling.
- Optimized Ackerman.
- Fully adjustable caster, camber, toein, kickup (anti-dive), and anti-squat.
- Steering "rack" glides on dual bearing posts.
- Shaft drive design.
- Fully-adjustable motor mount/heat sink.
- Stealth ball differential.
- Super-smooth VCS Macro Shocks. Threaded shock bodies in the Factory Team version.
- Pro-Line V-Rage tires in their Racer and Team kits. (Tires and wheels not included in Factory Team kits.)
- TC3's hex hubs fit industry-standard touring car wheels and tires.
- Kimbrough spur gears in kit versions.

Racer Kit bodies (unpainted):



## • SEE WEB SITE FOR MORE DETAILS AND HOPUPS • www.RC10.com • www.TeamAssociated.com •

RTR TC3 **Feature Factory Team Kit** Team Kit Racer Kit no body prepainted no body unpainted body shocks blue anod. threaded, VCS composite VCS Macro blue anodized body, VCS Macro composite VCS Macro wheels/tires no wheels/tires Pro-Line V-Rage w/Axis Pro-Line V-Rage w/Axis Pro-Line V-Rage w/Axis wheels driveshafts blue anod. alloy CVD's composite MIP CVD's blue anodized alloy MIP CVD's composite MIP CVD's differential carbide ball Stealth dif carbide ball Stealth dif carbide ball Stealth dif carbide ball Stealth dif turnbuckles Factory Team blue ti Factory Team blue titanium steel steel bearings PTFE-sealed bearings rubber-sealed bearings PTFE- & rubber-sealed bearings rubber-sealed bearings \$370+