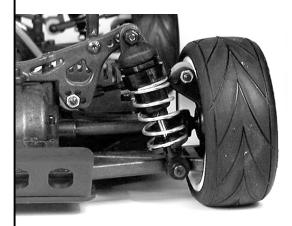

# **Front Shock Mounting**

Mount front shock to the stock position on shock tower and outer holes on new arm.

When complete, front suspension should look like the picture below right. Compare photos of original TC3 and Rally TC3 Conversion.

## **CONVERSION CHECKLIST:**

- > Increased ride height.
- > Outside shock hole mounting position on arm.
- > Stock camber link position.

> Stock shock position on tower.