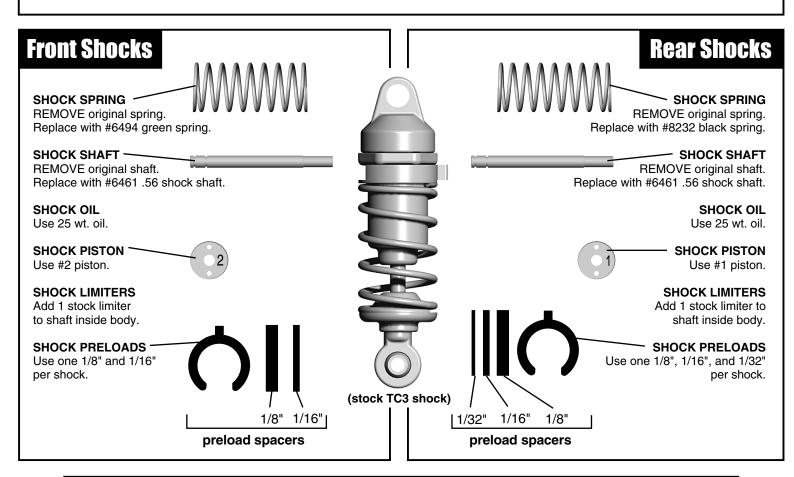

# **Front Shock Mounting**

Mount front shock to the stock position on shock tower and outer holes on new arm.

When complete, front suspension should look like the picture below right. Compare photos of original TC3 and Rally TC3 Conversion.

## **CONVERSION CHECKLIST:**

- > Increased ride height.
- > Outside shock hole mounting position on arm.
- > Stock camber link position.

> Stock shock position on tower.

# **Rear Shock Mounting**

Mount Rear shocks to the stock position on the rear shock tower and inner holes on the new arms.

When complete, rear end should look like the picture below right. Compare photos of original TC3 and Rally TC3 Conversion.

#### CONVERSION CHECKLIST:

- > Increased ride height.
- > Outside shock hole mounting position on arm.
- > Stock camber link position.
- > Stock shock position on tower.
- > Rear body posts mounted on back of tower.