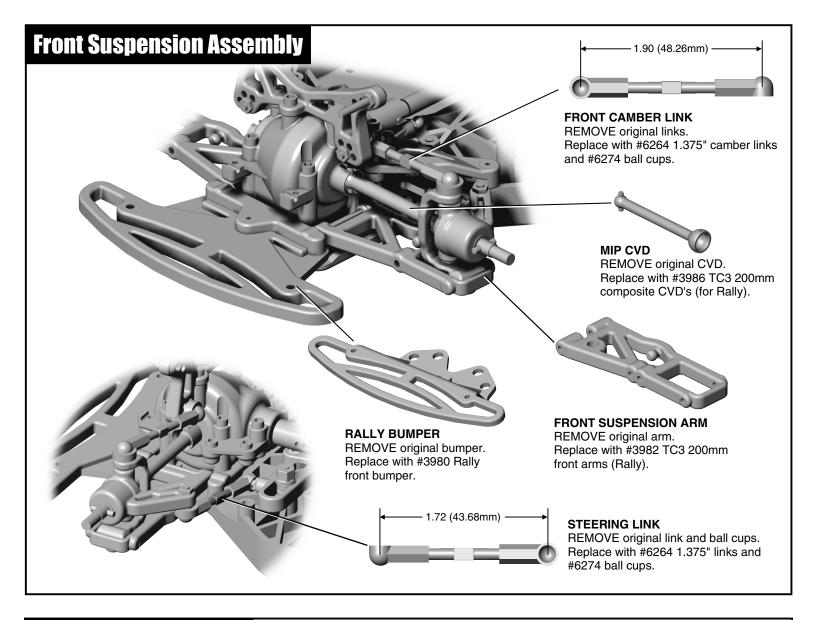

## **BEFORE BUILDING**

These instructions assume that you already have a TC3 kit. The Conversion Kit contains direct-fit parts that will replace comparable parts on your TC3. The instructions will show you where the TC3 Rally parts go; use your TC3 manual to disassemble your kit properly and reassemble with the new parts. Retain this instruction manual for reference and to help

When the instructions tell you to remove an "original" part, it is referring to the part currently on your TC3 kit. When the instructions tell you to use a "Rally" part, it is

referring to a part that is included in the TC3 Rally Conversion Kit.

## CONVERSION PARTS LIST

3

| Pro-Line 24mm Wabash wheel<br>Pro-Line rally tire with foam insert | pr.<br>pr.                                                                                              |
|--------------------------------------------------------------------|---------------------------------------------------------------------------------------------------------|
| ,                                                                  | 1                                                                                                       |
| TC3 Rally front bumper                                             | 1                                                                                                       |
| TC3 200mm front arm                                                | pr.                                                                                                     |
| TC3 200mm rear arm                                                 | pr.                                                                                                     |
|                                                                    | Pro-Line rally tire with foam insert<br>TC3 rear tower<br>TC3 Rally front bumper<br>TC3 200mm front arm |