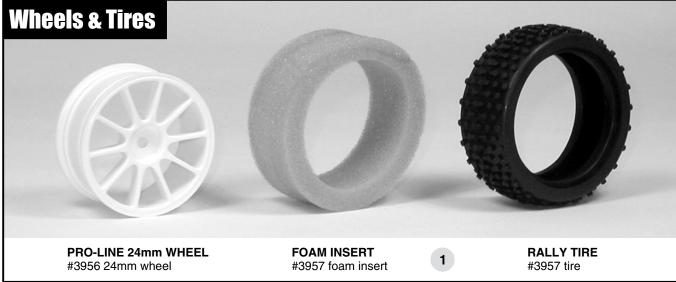

## CONVERSION PARTS LIST

3

| Pro-Line 24mm Wabash wheel<br>Pro-Line rally tire with foam insert | pr.<br>pr.                                                                                              |
|--------------------------------------------------------------------|---------------------------------------------------------------------------------------------------------|
| ,                                                                  | 1                                                                                                       |
| TC3 Rally front bumper                                             | 1                                                                                                       |
| TC3 200mm front arm                                                | pr.                                                                                                     |
| TC3 200mm rear arm                                                 | pr.                                                                                                     |
|                                                                    | Pro-Line rally tire with foam insert<br>TC3 rear tower<br>TC3 Rally front bumper<br>TC3 200mm front arm |