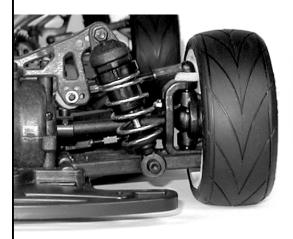

# **Rear Shock Mounting**

Mount Rear shocks to the stock position on the rear shock tower and inner holes on the new arms.

When complete, rear end should look like the picture below right. Compare photos of original TC3 and Rally TC3 Conversion.