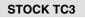

# **Front Shock Mounting**

Mount front shock to the stock position on shock tower and outer holes on new arm.

When complete, front suspension should look like the picture below right. Compare photos of original TC3 and Rally TC3 Conversion.

#### STOCK TC3