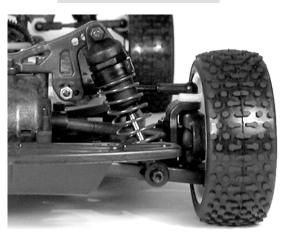

#### CONVERSION CHECKLIST:

- > Increased ride height.
- > Outside shock hole mounting position on arm.
- > Stock camber link position.
- > Stock shock position on tower.
- > Rear body posts mounted on back of tower.