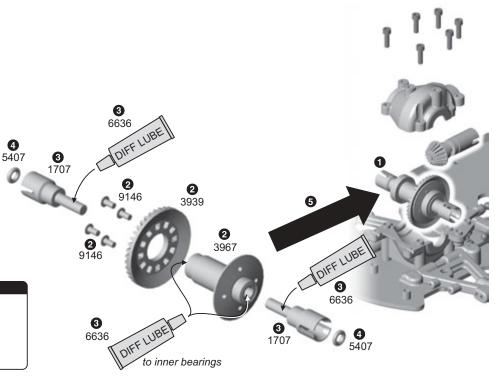

## **#1705 NTC3 ONE-WAY FRONT DIFFERENTIAL**

- Remove the front differential from your car and retain the shims and #3976 bearings.
- Install the #3939 ring gear onto the #3967 one-way hub using the four #9146 screws.
- **3** Using a small Allen wrench, apply a small amount of the #6636 Associated diff lube to the inside of the one-way bearings. Also apply a thin coat of lube to the #1707 oneway outdrive shafts. Then install the #1707 outdrives into each end of the #3967 oneway hub.
- Install the #5407 O-rings into each outdrive. Install the one-way assembly into the front transmission housing, using one of the outdrive shims and #3976 bearings on each side.

## MAINTENANCE

**TEAM ASSOCIATED** 

Costa Mesa, CA 92626

3585 Cadillac Ave.

Try to keep your one-way diff as clean as possible. Occasionally re-apply a small amount of the #6636 Associated diff lube to the bearings and outdrive shafts.