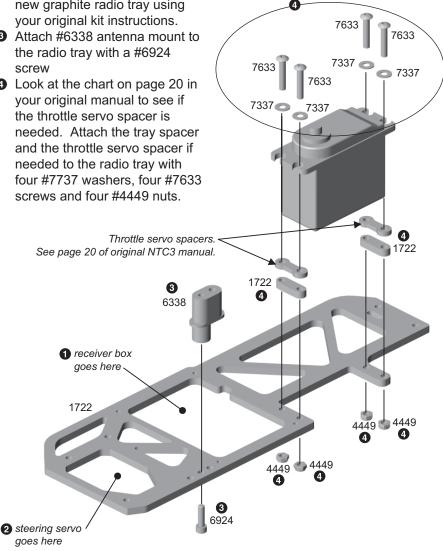

## **#1722 NTC3 Graphite Radio Tray**

- Attach your receiver box to the new graphite radio tray using your original kit instructions.
- 2 Attach your steering servo to the new graphite radio tray using vour original kit instructions.
- 3 Attach #6338 antenna mount to the radio tray with a #6924
- screw 4 Look at the chart on page 20 in
  - your original manual to see if the throttle servo spacer is needed. Attach the tray spacer and the throttle servo spacer if needed to the radio tray with four #7737 washers, four #7633 screws and four #4449 nuts