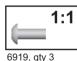

## for the NTC3

This kit converts your two speed transmission to single speed.

2267. atv 1 gear adapter

4-40 x 5/16 screw

2291. atv 3 dowel pin

2273. atv 1 single speed input shaft

large E-clip

- Attach your spur gear (not included in this kit) to the #2267 gear adapter with three #6919 screws
- 2 Install and center a #2291 dowel pin in the #2273 single speed input shaft.
- 3 Slide on the gear adapter assembly. Add a #2661 large E-clip to secure it.
- 4 Attach the #3919 C-clip to the input
- 5 Follow Bag C. Steps 11 and 12 to complete your assembly, using the parts from your two-speed assembly.