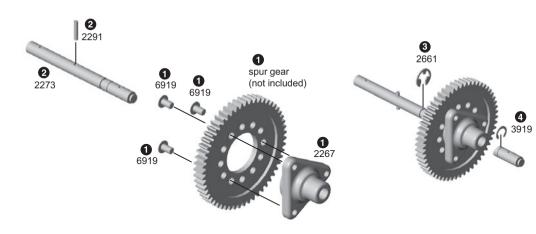

## **#2272 NTC3 SINGLE SPEED ASSEMBLY**

## for the NTC3

This kit converts your two speed transmission to single speed.

2267. atv 1 gear adapter

4-40 x 5/16 screw

2291. atv 3 dowel pin

2273. atv 1 single speed input shaft

large E-clip

- Attach your spur gear (not included in this kit) to the #2267 gear adapter with three #6919 screws
- 2 Install and center a #2291 dowel pin in the #2273 single speed input shaft.
- 3 Slide on the gear adapter assembly. Add a #2661 large E-clip to secure it.
- 4 Attach the #3919 C-clip to the input
- 5 Follow Bag C. Steps 11 and 12 to complete your assembly, using the parts from your two-speed assembly.