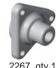

## for the NTC3

This kit converts your two speed transmission to single speed.

2267. atv 1 gear adapter

4-40 x 5/16 screw

2291. atv 3 dowel pin

2273. atv 1 single speed input shaft

large E-clip

- Attach your spur gear (not included in this kit) to the #2267 gear adapter with three #6919 screws
- 2 Install and center a #2291 dowel pin in the #2273 single speed input shaft.
- 3 Slide on the gear adapter assembly. Add a #2661 large E-clip to secure it.
- 4 Attach the #3919 C-clip to the input
- 5 Follow Bag C. Steps 11 and 12 to complete your assembly, using the parts from your two-speed assembly.