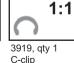

## for the NTC3

This kit converts your two speed transmission to single speed.

2267. atv 1 gear adapter

4-40 x 5/16 screw

2291. atv 3 dowel pin

2273. atv 1 single speed input shaft

large E-clip

- Attach your spur gear (not included in this kit) to the #2267 gear adapter with three #6919 screws
- 2 Install and center a #2291 dowel pin in the #2273 single speed input shaft.
- 3 Slide on the gear adapter assembly. Add a #2661 large E-clip to secure it.
- 4 Attach the #3919 C-clip to the input
- 5 Follow Bag C. Steps 11 and 12 to complete your assembly, using the parts from your two-speed assembly.