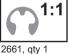

## for the NTC3

This kit converts your two speed transmission to single speed.

2267. atv 1 gear adapter

4-40 x 5/16 screw

2291. atv 3 dowel pin

2273. atv 1 single speed input shaft

large E-clip

- Attach your spur gear (not included in this kit) to the #2267 gear adapter with three #6919 screws
- 2 Install and center a #2291 dowel pin in the #2273 single speed input shaft.
- 3 Slide on the gear adapter assembly. Add a #2661 large E-clip to secure it.
- 4 Attach the #3919 C-clip to the input
- 5 Follow Bag C. Steps 11 and 12 to complete your assembly, using the parts from your two-speed assembly.