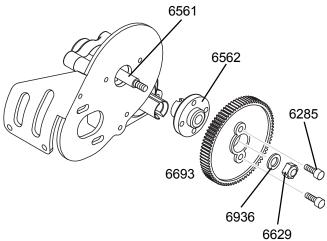

## We have made the following changes to your instruction manual.

**Page 19, Fig 54.** We have replaced the #6571 drive gear shaft with the new **#6561 drive gear shaft.** Please mark the change in your manual.

**Page 21, Fig. 63, Figs. 64 & 65** We have replaced the entire Associated Torque clutch assembly with the new, inexpensive, **#6562 spur gear adapter.** You will not be using parts **#6583**, 6584, 6585, 6596, 6594.

**Replace the text for Figs. 63-65 with the following text.** Slide on the #6562 adapter as shown in the drawing at right so that it fits neatly over the roll pin of the #6561 drive gear shaft. Secure the new spur gear adapter with one #6936 #4 aluminum flat washer and one #6629 5-40 locknut (gold colored) as shown.

Page 67, Fig. 66 Follow the text of Fig. 66 except for the following: We have replaced the #6568 4-40 x 3/16" Button Head screws with the #6285 4-40 x 1/4" Socket Head Cap screws. Push the gear onto the drive shaft as shown. Secure it with two #6285 screws.